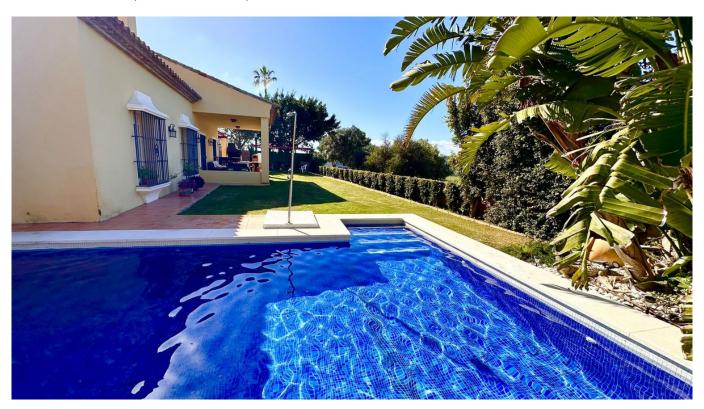

The beautifully landscaped garden is a private oasis, featuring a saltwater pool, multiple outdoor dining terraces, and a dedicated BBQ area with a wood-fired stove—ideal for entertaining or simply enjoying the serene surroundings. The seamless indoor-outdoor flow creates an inviting atmosphere, perfect for embracing the Mediterranean lifestyle.