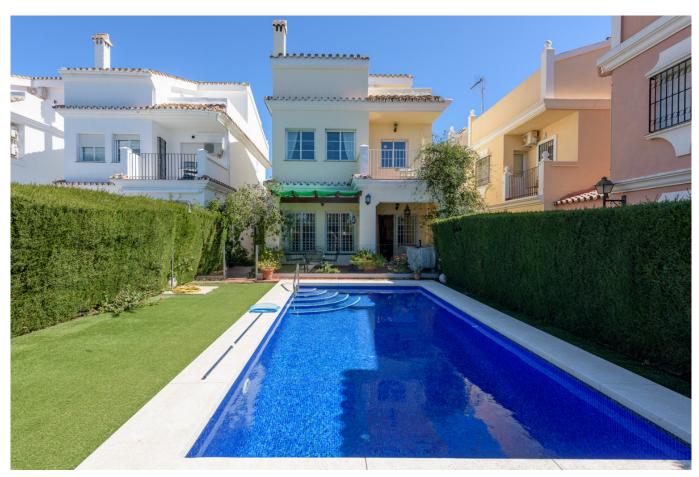

## Property Description

Nestled in the sought-after residential enclave of Bel-Air, east of Estepona, this expansive detached villa offers an exceptional blend of space, comfort, and potential. With its private pool, lush gardens, and sun-drenched terraces, this property is an ideal choice for a full-time residence or a luxurious holiday retreat.

A welcoming entrance hall leads you into a bright and airy living room, complete with a spacious dining area—perfect for entertaining. The separate kitchen, with direct access to a covered carport, provides convenience and functionality. Double doors open to a beautifully manicured garden, a generous terrace for al fresco dining, and a sparkling swimming pool, creating the ultimate outdoor oasis. A guest cloakroom completes this level.