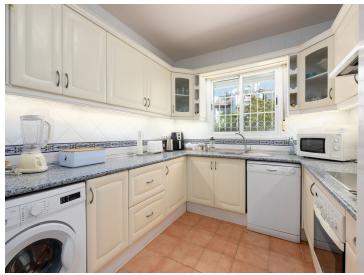

A welcoming entrance hall leads you into a bright and airy living room, complete with a spacious dining area—perfect for entertaining. The separate kitchen, with direct access to a covered carport, provides convenience and functionality. Double doors open to a beautifully manicured garden, a generous terrace for al fresco dining, and a sparkling swimming pool, creating the ultimate outdoor oasis. A guest cloakroom completes this level.