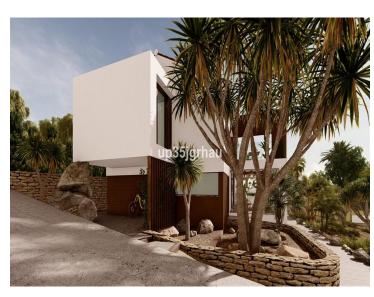

Private pool, House for guests or gardener, 3 horse stables, area for paddle tennis, Andalusian Design with Alhambra-style fountains.

Opportunity to reform, enlarge, shape to your liking or just restore (possibility of buying restored or new design is offered)

THE PHOTOS ARE FOR GUIDANCE ONLY.

(The villa can be lived directly) An Exclusive property on the Costa Del Sol

Detached Villa, Estepona, Costa del Sol.

4 Bedrooms, 4 Bathrooms, Built 400 m<sup>2</sup>, Terrace 150 m<sup>2</sup>, Garden/Plot 3050 m<sup>2</sup>.