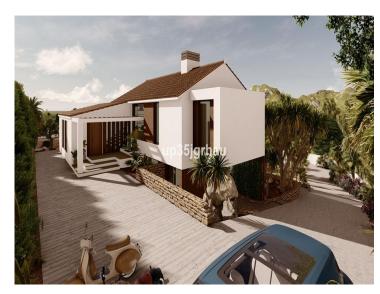

THE PHOTOS ARE FOR GUIDANCE ONLY.

(The villa can be lived directly) An Exclusive property on the Costa Del Sol

Detached Villa, Estepona, Costa del Sol.

4 Bedrooms, 4 Bathrooms, Built 400 m<sup>2</sup>, Terrace 150 m<sup>2</sup>, Garden/Plot 3050 m<sup>2</sup>.

Setting: Close To Port, Close To Town, Close To Schools, Urbanisation.

Orientation: South East, South West, West.

Condition: Renovation Required, Restoration Required.

Pool: Private.

Climate Control: Air Conditioning, Fireplace.