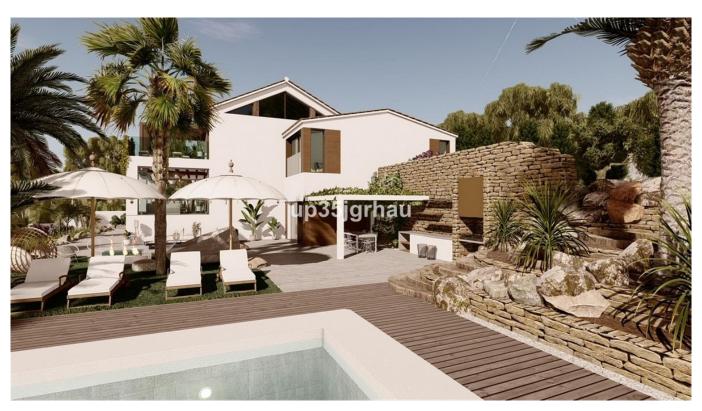

## Detached Villa for sale in Estepona, Costa del Sol

**4** Bedrooms | **4** Bathrooms | **400** m² Interior | **150** m² Terraces | **Garage** Yes | **Garden** Yes | **Pool** Yes **€ 120** Rubish tax

## Property Description

Chance! Villa with more than 3,000m2 totally private with 2 houses and only 5 minutes from the center of Estepona (Only 5 minutes, verified).

Located in the most sought-after area of the coast, Reinoso, unbeatable location and tropical vegetation.

Private pool, House for guests or gardener, 3 horse stables, area for paddle tennis, Andalusian Design with Alhambra-style fountains.

Opportunity to reform, enlarge, shape to your liking or just restore (possibility of buying restored or new design is offered)

THE PHOTOS ARE FOR GUIDANCE ONLY.

(The villa can be lived directly) An Exclusive property on the Costa Del Sol

Detached Villa, Estepona, Costa del Sol.

4 Bedrooms, 4 Bathrooms, Built 400 m<sup>2</sup>, Terrace 150 m<sup>2</sup>, Garden/Plot 3050 m<sup>2</sup>.