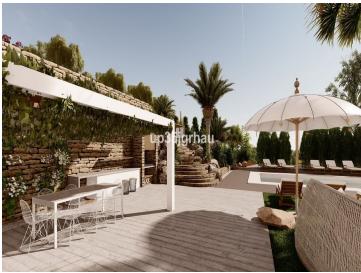

Private pool, House for guests or gardener, 3 horse stables, area for paddle tennis, Andalusian Design with Alhambra-style fountains.

Opportunity to reform, enlarge, shape to your liking or just restore (possibility of buying restored or new design is offered)

Views: Panoramic, Garden, Pool.

Features: Covered Terrace, Fitted Wardrobes, Near Transport, Private Terrace, Solarium, Satellite TV, WiFi, Guest Apartment, Storage Room, Utility Room, Ensuite Bathroom, Staff Accommodation,