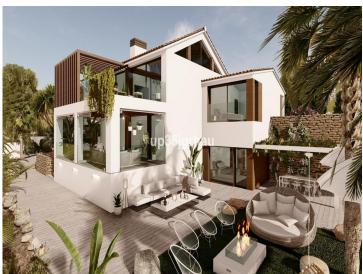

Private pool, House for guests or gardener, 3 horse stables, area for paddle tennis, Andalusian Design with Alhambra-style fountains.

Opportunity to reform, enlarge, shape to your liking or just restore (possibility of buying restored or new design is offered)

Views: Panoramic, Garden, Pool.

Features: Covered Terrace, Fitted Wardrobes, Near Transport, Private Terrace, Solarium, Satellite TV, WiFi, Guest Apartment, Storage Room, Utility Room, Ensuite Bathroom, Staff Accommodation,