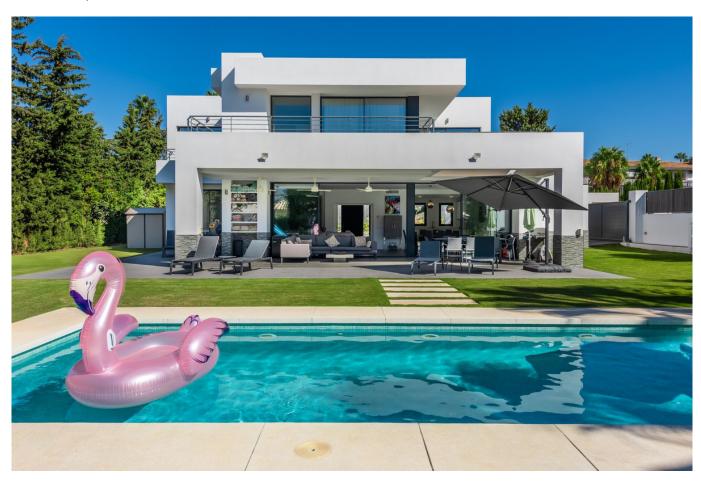

## Property Description

This contemporary four-bedroom beachside detached villa, located in Atalaya Isdabe, is a perfect blend of comfort and luxury. Its prime location offers the convenience of being within walking distance to supermarkets, shops, cafés, and restaurants, as well as easy access to public transport, all just a five-minute walk from the beach.

Constructed just five years ago, this villa is well-suited for both primary residence and vacation home. The landscaped garden is a standout feature, offering a flat plot surrounded by palm trees and various plants and flowers, ensuring complete privacy. Its south-facing orientation allows abundant light to fill every corner of this exquisite home, enhancing its inviting atmosphere.