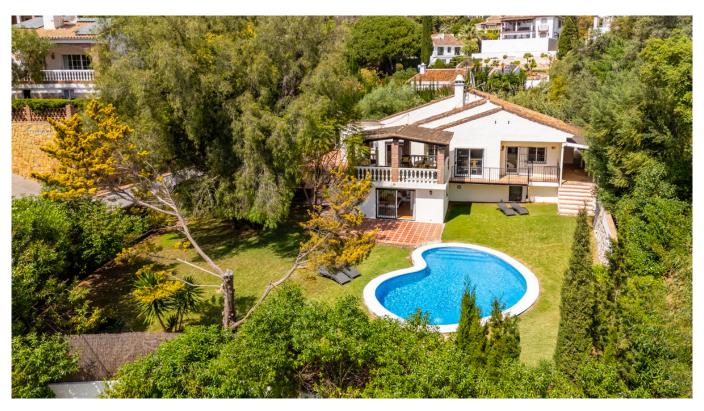

## **Property Description**

Nestled in the peaceful and well-established neighborhood of El Rosario, this charming villa offers a warm and inviting atmosphere, ideal for those seeking comfort and privacy. Set on a generous plot of 1,343 square meters, the property features four bedrooms and a beautifully designed outdoor living area that is sure to impress.

The true highlight of this villa is its enchanting outdoor space. A lush garden surrounds the private pool, creating a serene setting ideal for relaxation. A covered terrace offers a chill-out area and a dining table, perfect for enjoying a morning coffee or an evening meal in tranquil surroundings.

Just a short drive from the beach and several prestigious golf courses, this villa presents a unique opportunity to enjoy the lifestyle of the Costa del Sol in a quiet, welcoming environment.