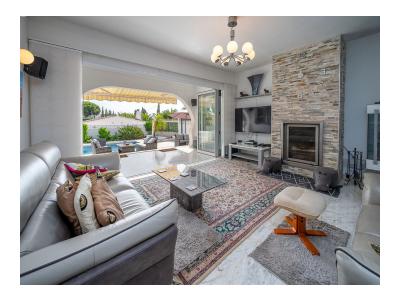

## Property Description

Fantastic, 4 bedroom, 3 bathroom villa within walking distance to the beach and La Cala De Mijas! This wonderful villa is virtually all on one level! On the entrance level there is the spacious living and dining area which has excellent, wide, byfold patio doors which completely open out to the covered terrace, private heated pool, surrounding terrace area and a sunken jacuzzi! On the same level you will find three double bedrooms and two bathrooms, one which is en suite to the master bedroom which also has patio doors leading out to the pool area. There is also a semi open plan fully fitted kitchen next to the living/dining room. Accessed by a separate outside entrance and stairs you find a fourth double bedroom with an en suite bathroom and the use of its very own private terrace which is just perfect for guests! The owners have made many updates and renovations to this villa over the past five years - such as solar panels for the hot water and electric, air con and heating throughout, renovated master bedroom and bathroom and many other updates which make the villa very economical to maintain and run. There is a separate garage