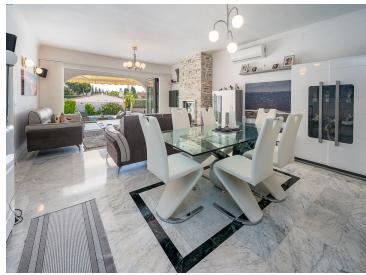

## Property Description

Fantastic, 4 bedroom, 3 bathroom villa within walking distance to the beach and La Cala De Mijas! This wonderful villa is virtually all on one level! On the entrance level there is the spacious living and dining area which has excellent, wide, byfold patio doors which completely open out to the covered terrace, private heated pool, surrounding terrace area and a sunken jacuzzi! On the same level you will find three double bedrooms and two bathrooms, one which is en suite to the master bedroom which also has patio doors leading out to the pool area. There is also a semi open plan fully fitted kitchen next to the living/dining room. Accessed by a separate outside entrance and stairs you find a fourth double bedroom with an en suite bathroom and the use of its very own private terrace which is just perfect for guests! The owners have made many updates and renovations to this villa over the past five years - such as solar panels for the hot water and electric, air con and heating throughout, renovated master bedroom and bathroom and many other updates which make the villa very economical to maintain and run. There is a separate garage