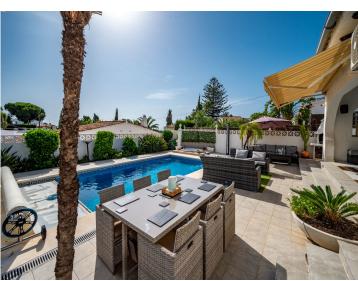

## Property Description

Fantastic, 4 bedroom, 3 bathroom villa within walking distance to the beach and La Cala De Mijas! This wonderful villa is virtually all on one level! On the entrance level there is the spacious living and dining area which has excellent, wide, byfold patio doors which completely open out to the covered terrace, private heated pool, surrounding terrace area and a sunken jacuzzi! On the same level you will find three double bedrooms and two bathrooms, one which is en suite to the master bedroom which also has patio doors leading out to the pool area. There is also a semi open plan fully fitted kitchen next to the living/dining room. Accessed by a separate outside entrance and stairs you find a fourth double bedroom with an en suite bathroom and the use of its very own private terrace which is just perfect for guests! The owners have made many updates and renovations to this villa over the past five years - such as solar panels for the hot water and electric, air con and heating throughout, renovated master bedroom and bathroom and many other updates which make the villa very economical to maintain and run. There is a separate garage