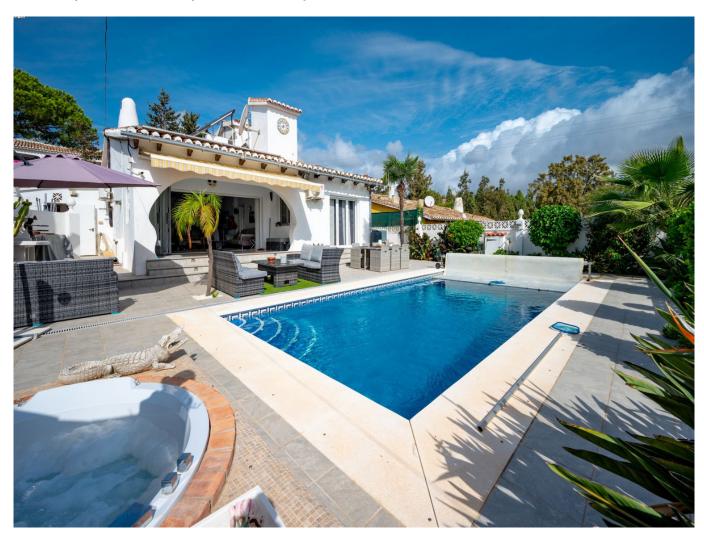

## Detached Villa for sale in El Chaparral, Costa del Sol

**4** Bedrooms | **3** Bathrooms | **157** m² Interior | **48** m² Terraces | **Garage** Yes | **Garden** Yes | **Pool** Yes **€ 911** IBI | **€ 143** Rubish tax | **€ 240** Community fees

## Property Description

Fantastic, 4 bedroom, 3 bathroom villa within walking distance to the beach and La Cala De Mijas! This wonderful villa is virtually all on one level! On the entrance level there is the spacious living and dining area which has excellent, wide, byfold patio doors which completely open out to the covered terrace, private heated pool, surrounding terrace area and a sunken jacuzzi! On the same level you will find three double bedrooms and two bathrooms, one which is en suite to the master bedroom which also has patio doors leading out to the pool area. There is also a semi open plan fully fitted kitchen next to the living/dining room. Accessed by a separate outside entrance and stairs you find a fourth double bedroom with an en suite bathroom and the use of its very own private terrace which is just perfect for guests! The owners have made many updates and renovations to this villa over the past five years - such as solar panels for the hot water and electric, air con and heating throughout, renovated master bedroom and bathroom and many other updates which make the villa very economical to maintain and run. There is a separate garage

which is perfect as a large storage room plus private parking outside for two cars at the entrance to the property. With an easy to maintain garden with automatic irrigation and many other features this villa needs to be viewed to appreciate the perfect and peaceful location plus the villa itself! Being sold fully furnished, with most furniture purchased within the past 2-3 years! We have the keys!