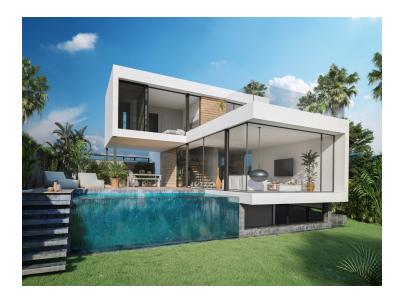

They are all arranged in such a way to savour the perfect views over the golf course through the floor to ceiling triple glazed windows in both the bedrooms and spacious open plan living room to ensure an abundance of sunlight throughout the day, while still enjoying the seclusion that so much of us need today. Your living room leads directly onto the terrace and your own private infinity pool placed on a lush landscaped zen garden. They are designed to bring nature into your home using elements that make you feel calm, at peace and above all welcomed into a space. The modern open plan, created with an eye for detail and the careful use of materials and natural colors and an abundance of light will produce a very different and much loved home.