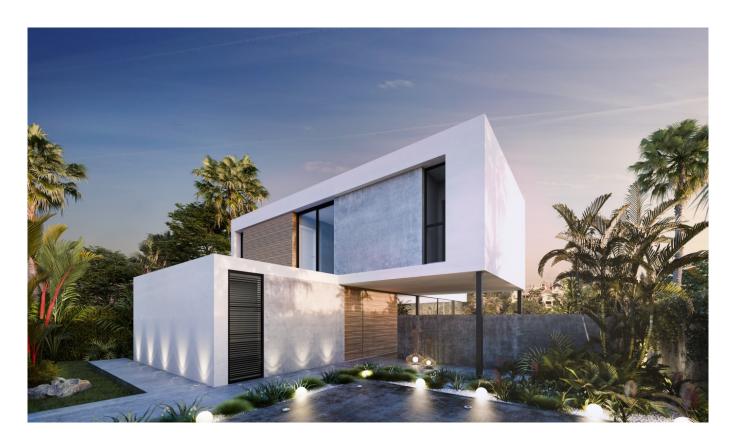

## Detached Villa for sale in Estepona, Costa del Sol

3 Bedrooms | 4 Bathrooms | 368 m² Interior | 138 m² Terraces | Garage Yes | Garden Yes | Pool Yes |

## **Property Description**

12 independent luxury villas boasting a unique contemporary design, which exudes an atmosphere of perfect peace and equilibrium featuring the highest of qualities to ensure the maximum comfort. The houses are comprised of two floors and a habitable bright basement complete with your own private gym and Spa, including a hydro massage steam bath, a Sauna with an accessible patio and waterfall and a relaxing zen garden area to boost your natural calm. The plots have sizes of aprox. 500 m2 and are all frontline golf.