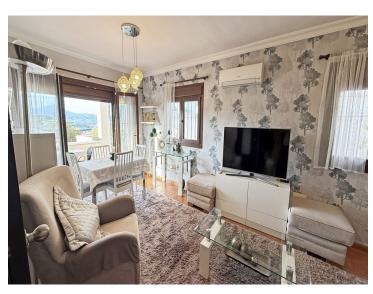

Spread across three thoughtfully designed levels, this home boasts:

- Ground Floor: A spacious garage providing ample storage and parking.
- First Floor: A modern, fully-fitted kitchen with a separate utility area and direct access to a discreet terrace for drying clothes. The bright and airy living-dining room offers a welcoming space for relaxation. Double bedroom with fitted wardrobes and a modern shower room.
- Second Floor: Two generously sized bedrooms and a luxurious bathroom equipped with both a walk-in shower and a bathtub.