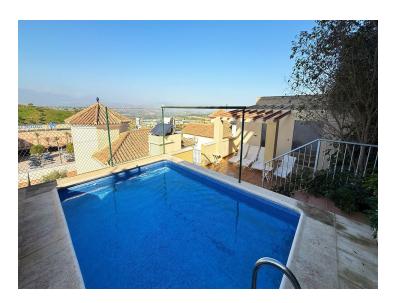

The house benefits from gas central heating, Air Conditioning, double glazing, security shutters, alarm system and solar panels to provide endless hot water.

The exterior of the property is a true highlight. Ascend to the pool and terrace area, where you can soak up the sun or entertain guests while enjoying the serene surroundings. An unfinished building on this level offers exciting potential—transform it into a stylish studio, a shaded summer kitchen,