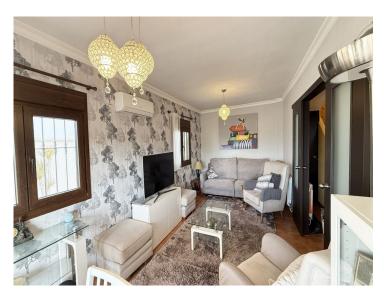

Spread across three thoughtfully designed levels, this home boasts:

- Ground Floor: A spacious garage providing ample storage and parking.
- First Floor: A modern, fully-fitted kitchen with a separate utility area and direct access to a discreet terrace for drying clothes. The bright and airy living-dining room offers a welcoming space for relaxation. Double bedroom with fitted wardrobes and a modern shower room.
- Second Floor: Two generously sized bedrooms and a luxurious bathroom equipped with both a walk-in shower and a bathtub.