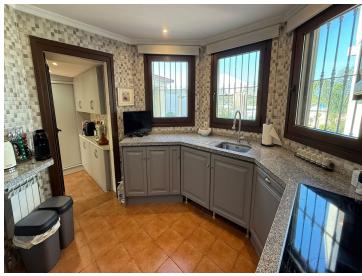

Spread across three thoughtfully designed levels, this home boasts:

- Ground Floor: A spacious garage providing ample storage and parking.
- First Floor: A modern, fully-fitted kitchen with a separate utility area and direct access to a discreet terrace for drying clothes. The bright and airy living-dining room offers a welcoming space for relaxation. Double bedroom with fitted wardrobes and a modern shower room.
- Second Floor: Two generously sized bedrooms and a luxurious bathroom equipped with both a walk-in shower and a bathtub.