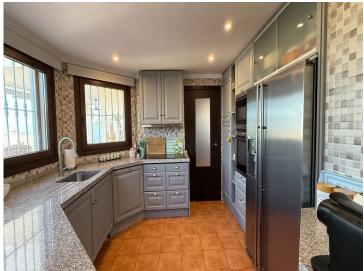

Spread across three thoughtfully designed levels, this home boasts:

- Ground Floor: A spacious garage providing ample storage and parking.
- First Floor: A modern, fully-fitted kitchen with a separate utility area and direct access to a discreet terrace for drying clothes. The bright and airy living-dining room offers a welcoming space for relaxation. Double bedroom with fitted wardrobes and a modern shower room.
- Second Floor: Two generously sized bedrooms and a luxurious bathroom equipped with both a walk-in shower and a bathtub.