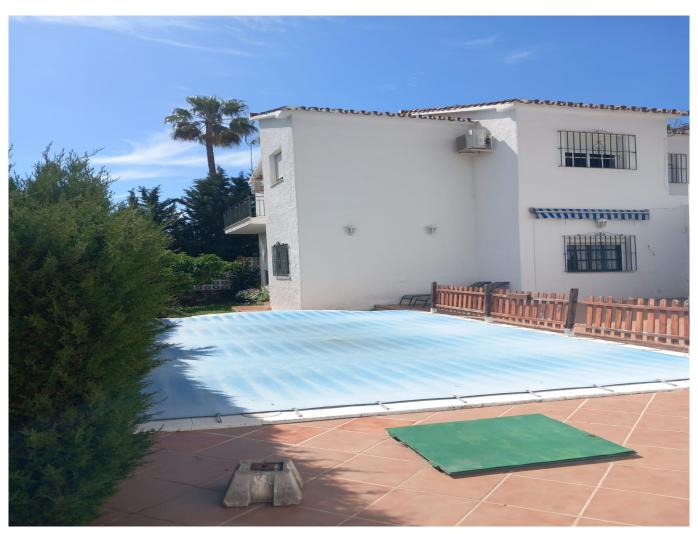

The villa, built on a large 500 m² plot with 280 m² of constructed area, features landscaped grounds and a sunbathing area, a space currently used as a storage room and workshop, and a wonderful private pool.

The ground floor, with a separate entrance, includes 2 bedrooms, a bathroom, a living room, a kitchen, and a large covered terrace, ideal for family gatherings or relaxing moments.

The villa has a private pool, garden, storage room that can be used as a studio or work area, air conditioning, and a parking space.