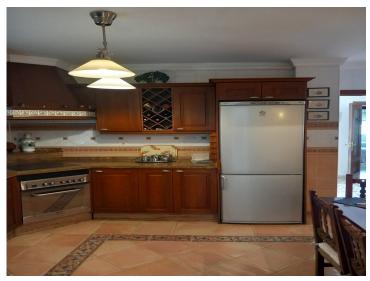

On the main floor, the home features a spacious living-dining room with a fireplace and balcony, a fully equipped kitchen with access to the garage and laundry room, 3 bedrooms, and 2 bathrooms

(one en suite).

The ground floor, with a separate entrance, includes 2 bedrooms, a bathroom, a living room, a kitchen, and a large covered terrace, ideal for family gatherings or relaxing moments.

The villa has a private pool, garden, storage room that can be used as a studio or work area, air conditioning, and a parking space.