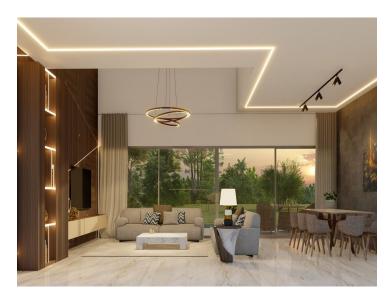

The villa has an open-plan kitchen with well-equipped modern appliances and high-quality fixtures, a stylish and functional open-planned living and dining area, and 3 spacious bedrooms with en-suite bathrooms and large windows to enjoy amazing sea views. The open floor plan and strategically positioned floor-to-ceiling windows allow natural light to flood the space and take full advantage of the scenic vistas of the Mediterranean Sea. Interior

- Air Conditioning
- Balcony

- Blinds
- En-Suite Bathroom
- Laundry Room
- Open-Plan Kitchen
- Shower
- Storage Room
- Terrace
- White Goods