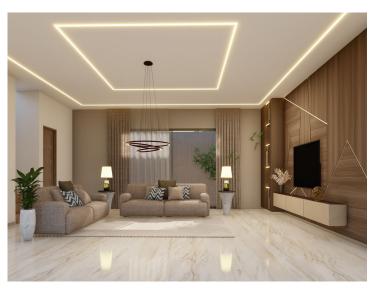

The villa has an open-plan kitchen with well-equipped modern appliances and high-quality fixtures, a stylish and functional open-planned living and dining area, and 3 spacious bedrooms with en-suite bathrooms and large windows to enjoy amazing sea views. The open floor plan and strategically positioned floor-to-ceiling windows allow natural light to flood the space and take full advantage of the scenic vistas of the Mediterranean Sea. Interior

- Air Conditioning
- Balcony

- Blinds
- En-Suite Bathroom
- Laundry Room
- Open-Plan Kitchen
- Shower
- Storage Room
- Terrace
- White Goods