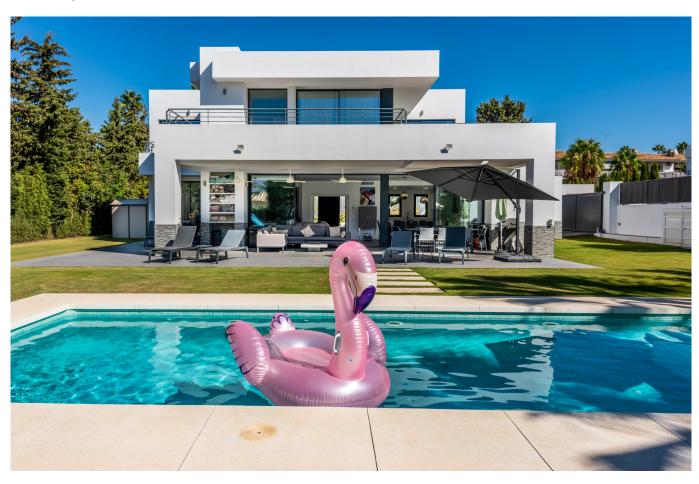

## Property Description

This contemporary four-bedroom detached villa, located in Atalaya Isdabe, is a perfect blend of comfort and luxury. Its prime location offers the convenience of being within walking distance to supermarkets, shops, cafés, and restaurants, as well as easy access to public transport, all just a five-minute walk from the beach.

Constructed just five years ago, this villa is well-suited for both primary residence and vacation home. The landscaped garden is a standout feature, offering a flat plot surrounded by palm trees and various plants and flowers, ensuring complete privacy. Its south-facing orientation allows abundant light to fill every corner of this exquisite home, enhancing its inviting atmosphere.