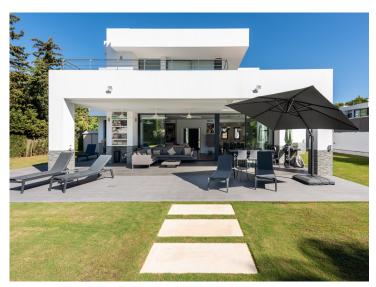

The villa is spread over two levels. On the ground floor, you're welcomed by a generous entrance hallway that leads to a beautifully designed living room, which is seamlessly integrated with the dining and kitchen areas. Large windows overlook the magnificent grounds, providing plenty of natural light. Adjacent to the kitchen is a separate utility room with access to a covered carport that accommodates two cars. This level also features a comfortable double bedroom with an en-suite bathroom, a private terrace, and a separate guest toilet.

Constructed just five years ago, this villa is well-suited for both primary residence and vacation home. The landscaped garden is a standout feature, offering a flat plot surrounded by palm trees and various plants and flowers, ensuring complete privacy. Its south-facing orientation allows abundant light to fill every corner of this exquisite home, enhancing its inviting atmosphere.