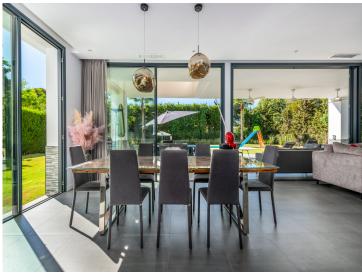

The villa is spread over two levels. On the ground floor, you're welcomed by a generous entrance hallway that leads to a beautifully designed living room, which is seamlessly integrated with the dining and kitchen areas. Large windows overlook the magnificent grounds, providing plenty of natural light. Adjacent to the kitchen is a separate utility room with access to a covered carport that accommodates two cars. This level also features a comfortable double bedroom with an en-suite bathroom, a private terrace, and a separate guest toilet.