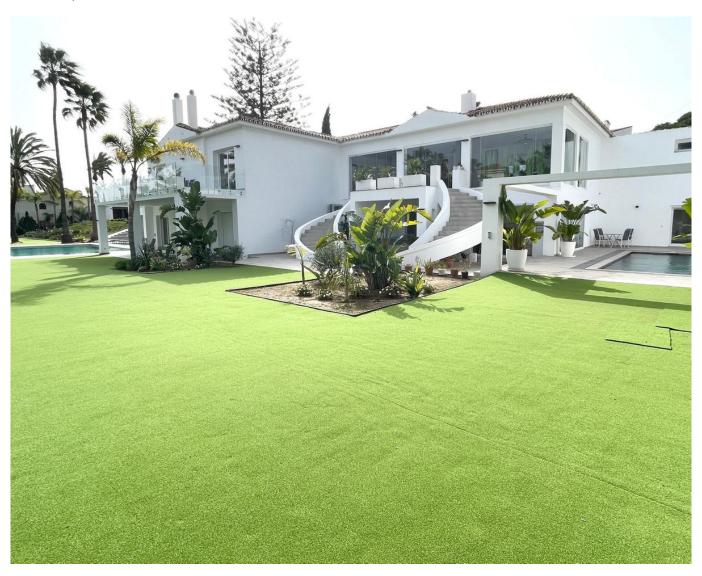

## **Property Description**

We are very excited to offer this outstanding opportunity to purchase this once in a lifetime plot with 2 Villas Located on it, both Villas are independent, this an opportunity that must be seen to appreciate the full extent of what is on offer, please see detailed below some of what it has to offer. There is nothing like this on the market currently !! every inch of both Villas has been designed to a very high standard and specification.

Built 1750m2

Plot 4000m2

10 bedrooms

10 bathrooms

3 living rooms

South facing terrace North facing terrace sealed East and west facing terrace Fully fitted designer kitchen Bodago Outside fitted BBQ Large hottub 3 pools Gym Sauna Cinema room Play room Badminton, tennis volleyball court Double garage Parking for 10 cars Lift 4 person Underfloor heating B rooms Separate 3 bed guest house