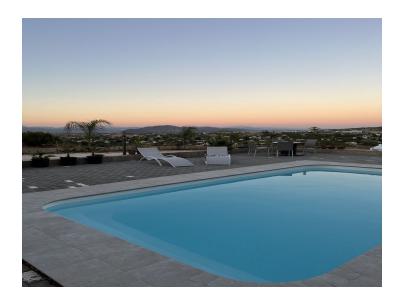

#### Main Floor:

Bright and open spaces welcome you into a spacious living area that connects directly to a large terrace with a private pool, barbecue area, and unparalleled mountain views, as seen in the photos.