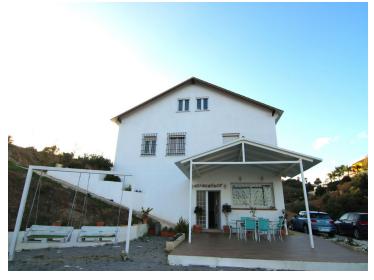

Description:

Welcome to this stunning modern independent house, located in the peaceful area of Las Lomas, Alhaurín el Grande. Spanning 288  $m^2$  across three floors, this property offers easy access via a paved road and is just 3 minutes by car from the main highway.