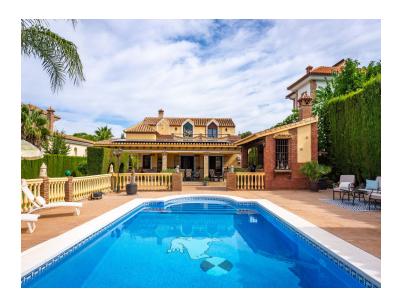

The upper level gives space for the other two bedrooms with their own terrace space to enjoy the best views over the beautiful countryside and mountains of this stunning area of Malaga.

Outside, the expansive patio area is perfect for entertaining or relaxing, with a covered terrace, an outdoor kitchen, and a large swimming pool surrounded by lush gardens. The villa's outdoor spaces are designed to make the most of the warm Spanish climate, with shaded seating areas, vibrant Mediterranean plants, and sun-drenched lounging spots. With proximity to Alhaurín el Grande, you'll have access to quaint local shops, cafes, and a rich cultural heritage, while enjoying the peace and privacy of this luxurious villa.