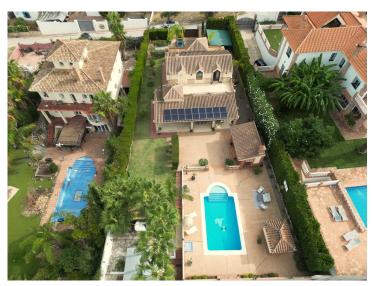

The upper level gives space for the other two bedrooms with their own terrace space to enjoy the best views over the beautiful countryside and mountains of this stunning area of Malaga.

Outside, the expansive patio area is perfect for entertaining or relaxing, with a covered terrace, an outdoor kitchen, and a large swimming pool surrounded by lush gardens. The villa's outdoor spaces are designed to make the most of the warm Spanish climate, with shaded seating areas, vibrant Mediterranean plants, and sun-drenched lounging spots. With proximity to Alhaurín el Grande, you'll have access to quaint local shops, cafes, and a rich cultural heritage, while enjoying the peace and privacy of this luxurious villa.

This property is well equipped as it offers a large gas deposit, solar panels and air conditioning, so it is more than efficient. It has been taken care of with a lot of love and dedication by the current owner, so it is ready to move in and enjoy!