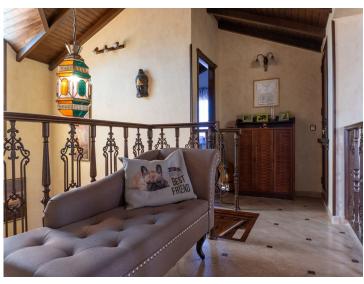

The upper level gives space for the other two bedrooms with their own terrace space to enjoy the best views over the beautiful countryside and mountains of this stunning area of Malaga.

Outside, the expansive patio area is perfect for entertaining or relaxing, with a covered terrace, an outdoor kitchen, and a large swimming pool surrounded by lush gardens. The villa's outdoor spaces are designed to make the most of the warm Spanish climate, with shaded seating areas, vibrant Mediterranean plants, and sun-drenched lounging spots. With proximity to Alhaurín el Grande, you'll have access to quaint local shops, cafes, and a rich cultural heritage, while enjoying the peace and privacy of this luxurious villa.