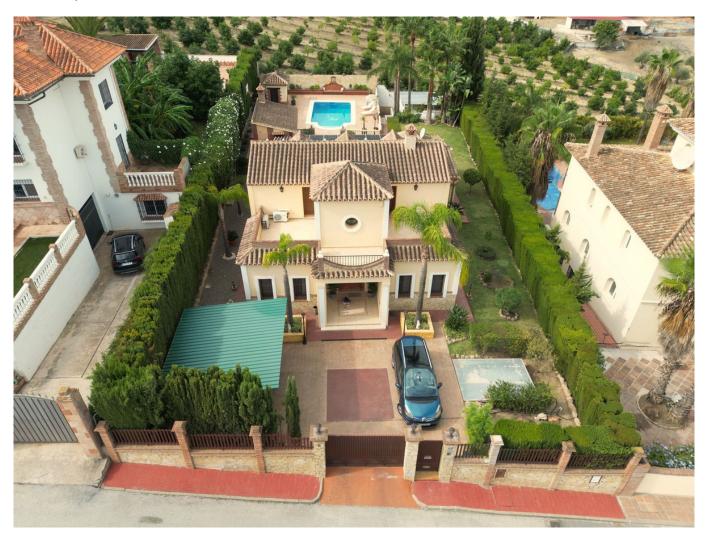

## Detached Villa for sale in Alhaurin el Grande, Costa del Sol

5 Bedrooms | 4 Bathrooms | 216 m² Interior | 112 m² Terraces | Garage Yes | Garden Yes | Pool Yes € 778 IBI | € 100 Rubish tax

## AUTHENTIC 5 BED VILLA IN ALHAURIN EL GRANDE!

Nestled near the charming village of Alhaurín el Grande in a cul-de-sac, this beautiful Mediterranean villa offers an elegant escape with five spacious bedrooms and ample outdoor living spaces. The villa is designed with classic Andalusian charm, featuring terracotta-tiled roofs, double-high ceilings and exposed wooden beams.

The house is laid out over two levels:

Ground floor holds two ensuite bedrooms, a guest toilet, an office and a washing room. We can also find the dining/Living room on this level, well connected to the large kitchen and the covered terrace which becomes part of this living space almost all year around.

The upper level gives space for the other two bedrooms with their own terrace space to enjoy the best views over the beautiful countryside and mountains of this stunning area of Malaga.

Outside, the expansive patio area is perfect for entertaining or relaxing, with a covered terrace, an outdoor kitchen, and a large swimming pool surrounded by lush gardens. The villa's outdoor spaces are designed to make the most of the warm Spanish climate, with shaded seating areas, vibrant Mediterranean plants, and sun-drenched lounging spots. With proximity to Alhaurín el Grande, you'll have access to quaint local shops, cafes, and a rich cultural heritage, while enjoying the peace and privacy of this luxurious villa.