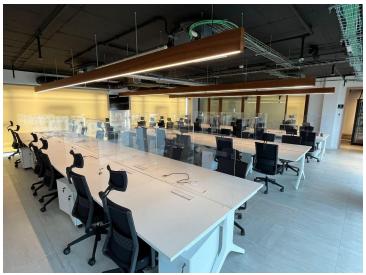

## Property Description

Spacious commercial premises, ready for immediate use in Sotomarket, Sotogrande. 8 commercial units fully integrated to create one large commercial office with multiple private offices, break-out rooms, meeting rooms, canteen, and private use terraces. Set over 2 floors, these offices come ready to operate. All furniture is included with the fitted fully equipped and TVs except for servers. It has been fully refurbished with state-of-the-art equipment and lighting. Meeting all building health and safety codes and comes with 7 private parking spaces for executives. There is adequate parking for workers in/around the commercial center as well as transport links. 8 locals have been joined together and could be separated again. 571 square meters built, 576 square meters of terrace space plus 196 square meters of parking. The entire property is free of debt and liens. The community fees for the property in total is 1.525,00 EUR/mth, with IBI at 2.789,00 EUR /yr.