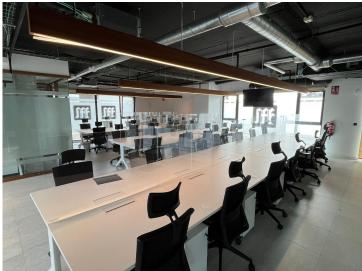

## Property Description

Spacious commercial premises, ready for immediate use in Sotomarket, Sotogrande. 8 commercial units fully integrated to create one large commercial office with multiple private offices, break-out rooms, meeting rooms, canteen, and private use terraces. Set over 2 floors, these offices come ready to operate. All furniture is included with the fitted fully equipped and TVs except for servers. It has been fully refurbished with state-of-the-art equipment and lighting. Meeting all building health and safety codes and comes with 7 private parking spaces for executives. There is adequate parking for workers in/around the commercial center as well as transport links. 8 locals have been joined together and could be separated again. 571 square meters built, 576 square meters of terrace space plus 196 square meters of parking. The entire property is free of debt and liens. The community fees for the property in total is 1.525,00 EUR/mth, with IBI at 2.789,00 EUR /yr.