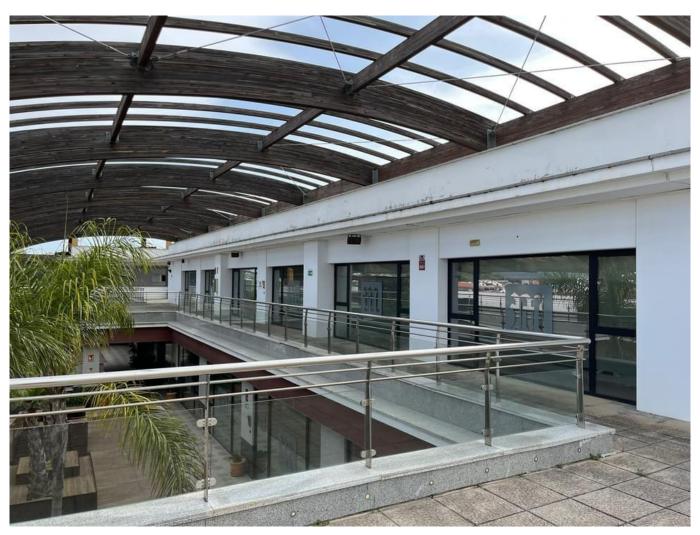

## Property Description

Spacious commercial premises, ready for immediate use in Sotomarket, Sotogrande. 8 commercial units fully integrated to create one large commercial office with multiple private offices, break-out rooms, meeting rooms, canteen, and private use terraces. Set over 2 floors, these offices come ready to operate. All furniture is included with the fitted fully equipped and TVs except for servers. It has been fully refurbished with state-of-the-art equipment and lighting. Meeting all building health and safety codes and comes with 7 private parking spaces for executives. There is adequate parking for workers in/around the commercial center as well as transport links. 8 locals have been joined together and could be separated again. 571 square meters built, 576 square meters of terrace space plus 196 square meters of parking. The entire property is free of debt and liens. The community fees for the property in total is 1.525,00 EUR/mth, with IBI at 2.789,00 EUR /yr.