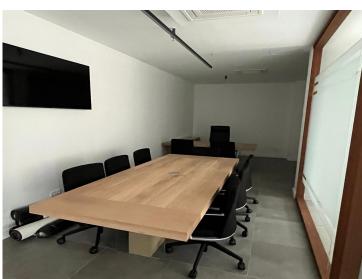

## Property Description

Spacious commercial premises, ready for immediate use in Sotomarket, Sotogrande. 8 commercial units fully integrated to create one large commercial office with multiple private offices, break-out rooms, meeting rooms, canteen, and private use terraces. Set over 2 floors, these offices come ready to operate. All furniture is included with the fitted fully equipped and TVs except for servers. It has been fully refurbished with state-of-the-art equipment and lighting. Meeting all building health and safety codes and comes with 7 private parking spaces for executives. There is adequate parking for workers in/around the commercial center as well as transport links. 8 locals have been joined together and could be separated again. 571 square meters built, 576 square meters of terrace space plus 196 square meters of parking. The entire property is free of debt and liens. The community fees for the property in total is 1.525,00 EUR/mth, with IBI at 2.789,00 EUR /yr.