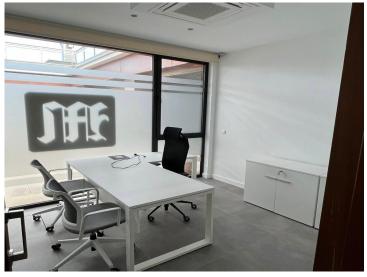

## Property Description

Spacious commercial premises, ready for immediate use in Sotomarket, Sotogrande. 8 commercial units fully integrated to create one large commercial office with multiple private offices, break-out rooms, meeting rooms, canteen, and private use terraces. Set over 2 floors, these offices come ready to operate. All furniture is included with the fitted fully equipped and TVs except for servers. It has been fully refurbished with state-of-the-art equipment and lighting. Meeting all building health and safety codes and comes with 7 private parking spaces for executives. There is adequate parking for workers in/around the commercial center as well as transport links. 8 locals have been joined together and could be separated again. 571 square meters built, 576 square meters of terrace space plus 196 square meters of parking. The entire property is free of debt and liens. The community fees for the property in total is 1.525,00 EUR/mth, with IBI at 2.789,00 EUR /yr.