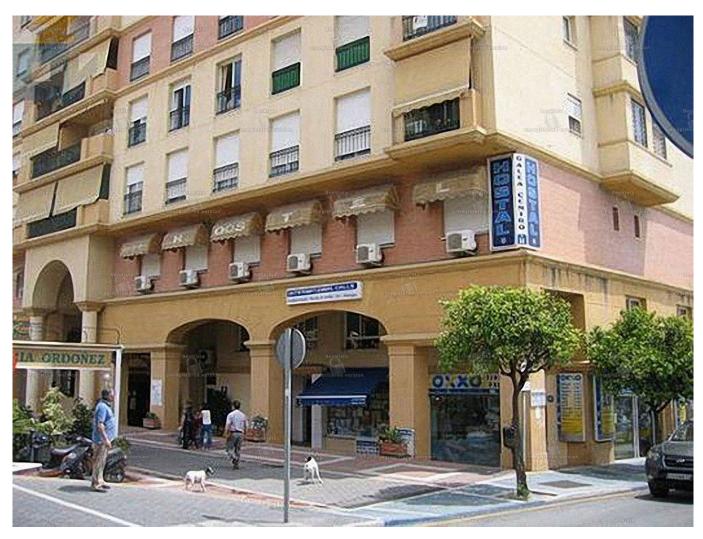

## **Property Description**

Hostel for Sale - Great Investment Opportunity in San Pedro Alcántara

An excellent opportunity for a family-operated business, this hostel is located in San Pedro Alcántara and boasts a prime investment potential. With a built area of 300 square meters, the hostel features 11 rooms, 9 bathrooms, 1 dedicated room for linens and towels, and a private bathroom.

### Key Features:

- Reception Area: Well-organized reception to welcome guests.
- Office Space: Efficient office area for managing daily operations.
- Hallway: Spacious hallway providing easy access to all rooms.
- In-Room Amenities: Each room is equipped with a TV, wardrobes, and Wifi for the convenience of

#### guests.

- Air Conditioning: Air conditioning in all rooms ensures a comfortable stay.
- Natural Light: Ample natural light throughout the hostel creates a pleasant ambiance.
- Year-round Operation: Operating 365 days a year, ensuring a consistent flow of business.
- Financial Overview:
- Waste Disposal: €86 every six months (€172 annually).
- Community Fees: Approximately €320.
- Electricity Costs: Around €586 in the summer months.
- Profitable Venture: The hostel has demonstrated solid financial performance, offering good returns on investment.