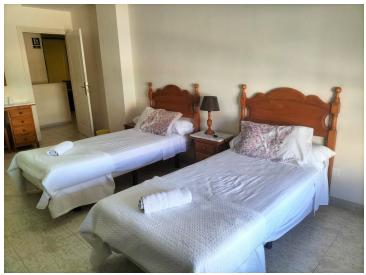

## **Property Description**

Hostel for Sale - Great Investment Opportunity in San Pedro Alcántara

An excellent opportunity for a family-operated business, this hostel is located in San Pedro Alcántara and boasts a prime investment potential. With a built area of 300 square meters, the hostel features 11 rooms, 9 bathrooms, 1 dedicated room for linens and towels, and a private bathroom.

### Key Features:

- Reception Area: Well-organized reception to welcome guests.
- Office Space: Efficient office area for managing daily operations.
- Hallway: Spacious hallway providing easy access to all rooms.
- In-Room Amenities: Each room is equipped with a TV, wardrobes, and Wifi for the convenience of

#### guests.

- Air Conditioning: Air conditioning in all rooms ensures a comfortable stay.
- Natural Light: Ample natural light throughout the hostel creates a pleasant ambiance.
- Year-round Operation: Operating 365 days a year, ensuring a consistent flow of business.
- Financial Overview:
- Waste Disposal: €86 every six months (€172 annually).
- Community Fees: Approximately €320.
- Electricity Costs: Around €586 in the summer months.
- Profitable Venture: The hostel has demonstrated solid financial performance, offering good returns on investment.