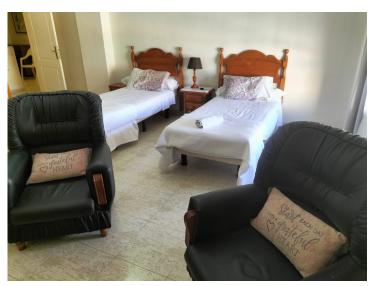

### Key Features:

- Reception Area: Well-organized reception to welcome guests.
- Office Space: Efficient office area for managing daily operations.
- Hallway: Spacious hallway providing easy access to all rooms.
- In-Room Amenities: Each room is equipped with a TV, wardrobes, and Wifi for the convenience of

#### guests.

- Air Conditioning: Air conditioning in all rooms ensures a comfortable stay.
- Natural Light: Ample natural light throughout the hostel creates a pleasant ambiance.
- Year-round Operation: Operating 365 days a year, ensuring a consistent flow of business.
- Financial Overview:
- Waste Disposal: €86 every six months (€172 annually).
- Community Fees: Approximately €320.
- Electricity Costs: Around €586 in the summer months.
- Profitable Venture: The hostel has demonstrated solid financial performance, offering good returns on investment.