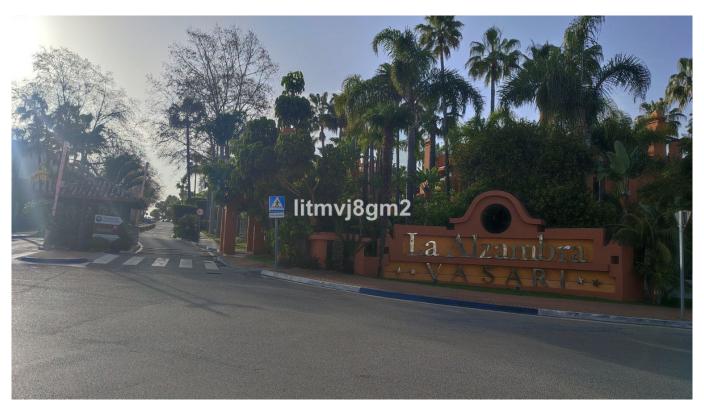

## PROPERTY IN FULL DOMAIN

Storage unit in an ideal location in LA ALZAMBRA, NUEVA ANDALUCIA opposite Puerto Banus. The unit has a surface area of 6.5 m² and includes an additional private access area of approximately 7 m², suitable for storing a motorcycle. There is vehicle access right up to the storage unit's door, allowing for easy parking, loading, and unloading. The unit is in excellent condition and features video surveillance. It is accessible 24 hours a day and is free from dampness. Perfect as extra storage for a household or for businesses and freelancers seeking a clean, secure, and convenient place to store their belongings. Exact dimensions: 195 cm by 322 cm and 330 cm in height.