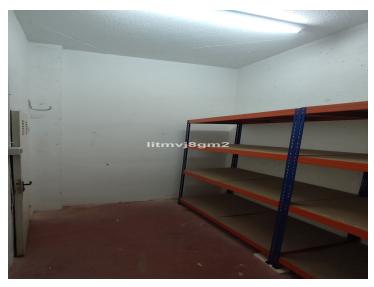

## PROPERTY IN FULL DOMAIN

Storage unit in an ideal location in LA ALZAMBRA, NUEVA ANDALUCIA opposite Puerto Banus. The unit has a surface area of 6.5 m² and includes an additional private access area of approximately 7 m², suitable for storing a motorcycle. There is vehicle access right up to the storage unit's door, allowing for easy parking, loading, and unloading. The unit is in excellent condition and features video surveillance. It is accessible 24 hours a day and is free from dampness. Perfect as extra storage for a household or for businesses and freelancers seeking a clean, secure, and convenient place to store their belongings. Exact dimensions: 195 cm by 322 cm and 330 cm in height.