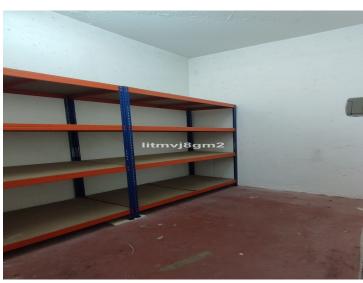

## PROPERTY IN FULL DOMAIN

Storage unit in an ideal location in LA ALZAMBRA, NUEVA ANDALUCIA opposite Puerto Banus. The unit has a surface area of 6.5 m² and includes an additional private access area of approximately 7 m², suitable for storing a motorcycle. There is vehicle access right up to the storage unit's door, allowing for easy parking, loading, and unloading. The unit is in excellent condition and features video surveillance. It is accessible 24 hours a day and is free from dampness. Perfect as extra storage for a household or for businesses and freelancers seeking a clean, secure, and convenient place to store their belongings. Exact dimensions: 195 cm by 322 cm and 330 cm in height.