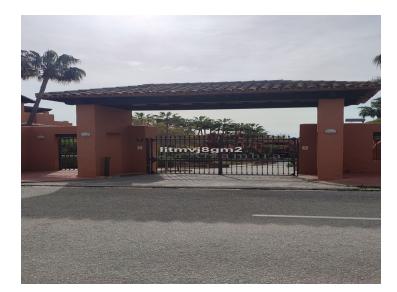

## PROPERTY IN FULL DOMAIN

Storage unit in an ideal location in LA ALZAMBRA, NUEVA ANDALUCIA opposite Puerto Banus. The unit has a surface area of 6.5 m² and includes an additional private access area of approximately 7 m², suitable for storing a motorcycle. There is vehicle access right up to the storage unit's door, allowing for easy parking, loading, and unloading. The unit is in excellent condition and features video surveillance. It is accessible 24 hours a day and is free from dampness. Perfect as extra storage for a household or for businesses and freelancers seeking a clean, secure, and convenient place to store their belongings. Exact dimensions: 195 cm by 322 cm and 330 cm in height.