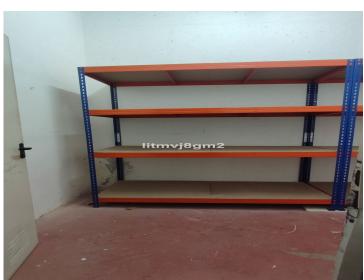

## PROPERTY IN FULL DOMAIN

Storage unit in an ideal location in LA ALZAMBRA, NUEVA ANDALUCIA opposite Puerto Banus. The unit has a surface area of 6.5 m² and includes an additional private access area of approximately 7 m², suitable for storing a motorcycle. There is vehicle access right up to the storage unit's door, allowing for easy parking, loading, and unloading. The unit is in excellent condition and features video surveillance. It is accessible 24 hours a day and is free from dampness. Perfect as extra storage for a household or for businesses and freelancers seeking a clean, secure, and convenient place to store their belongings. Exact dimensions: 195 cm by 322 cm and 330 cm in height.