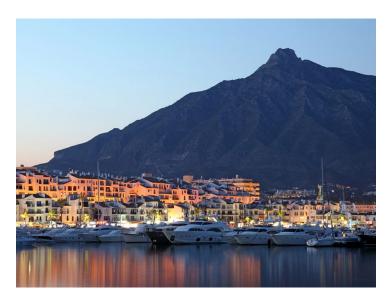

## **Property Description**

This chic and well-protected marina is one of the best-known in Spain, and in providing berths up to 50m, attracts th world's formost yachts. 380V electricity, satellite TV and telephone connections are available on all berths over 15m.

This is a 50 Metre X 8 Metre mooring is directly on the tower side of Puerto Banus Marina laid out over 15 hectares of sheltered water for vessels up to 50 m in length

Full of Luxury brand shopping and Restaurants

This chic and well-protected marina is one of the best-known in Spain