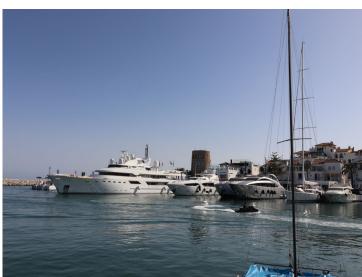

## **Property Description**

This chic and well-protected marina is one of the best-known in Spain, and in providing berths up to 50m, attracts th world's formost yachts. 380V electricity, satellite TV and telephone connections are available on all berths over 15m.

This is a 50 Metre X 8 Metre mooring is directly on the tower side of Puerto Banus Marina laid out over 15 hectares of sheltered water for vessels up to 50 m in length

Full of Luxury brand shopping and Restaurants

This chic and well-protected marina is one of the best-known in Spain