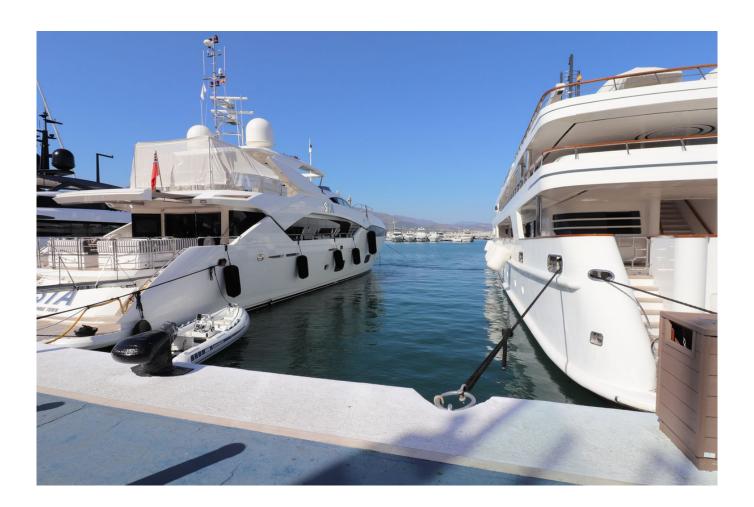

## **Property Description**

This chic and well-protected marina is one of the best-known in Spain, and in providing berths up to 50m, attracts th world's formost yachts. 380V electricity, satellite TV and telephone connections are available on all berths over 15m.

This is a 50 Metre X 8 Metre mooring is directly on the tower side of Puerto Banus Marina laid out over 15 hectares of sheltered water for vessels up to 50 m in length

Full of Luxury brand shopping and Restaurants