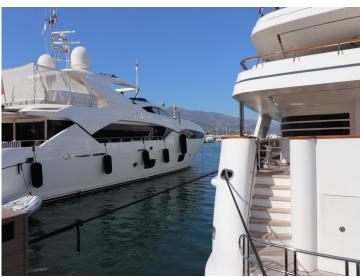

## **Property Description**

This chic and well-protected marina is one of the best-known in Spain, and in providing berths up to 50m, attracts th world's formost yachts. 380V electricity, satellite TV and telephone connections are available on all berths over 15m.

This is a 50 Metre X 8 Metre mooring is directly on the tower side of Puerto Banus Marina laid out over 15 hectares of sheltered water for vessels up to 50 m in length

Full of Luxury brand shopping and Restaurants