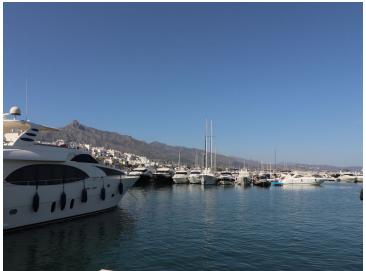

## **Property Description**

This chic and well-protected marina is one of the best-known in Spain, and in providing berths up to 50m, attracts th world's formost yachts. 380V electricity, satellite TV and telephone connections are available on all berths over 15m.

This is a 50 Metre X 8 Metre mooring is directly on the tower side of Puerto Banus Marina laid out over 15 hectares of sheltered water for vessels up to 50 m in length

Full of Luxury brand shopping and Restaurants

This chic and well-protected marina is one of the best-known in Spain