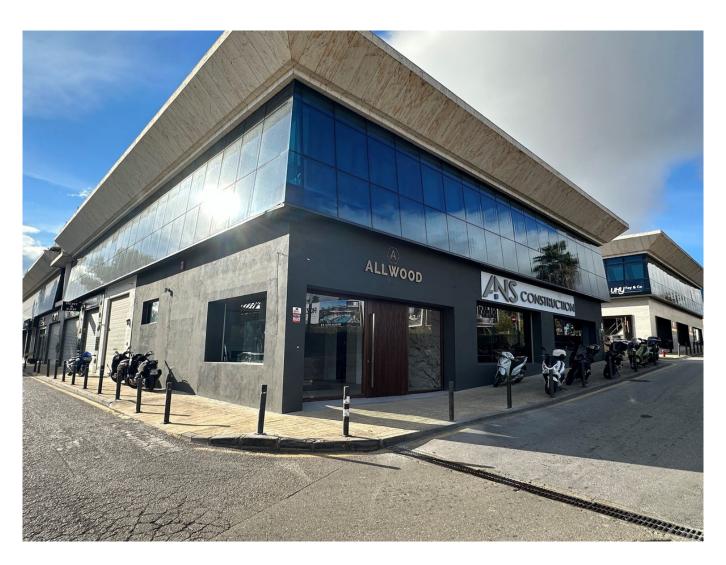

## Commercial Premise for sale in Puerto Banús, Costa del Sol

1 Bathrooms | 504 m² Interior | Garage Yes |

## **Property Description**

Commercial permises of 504sqm in Centro Puerta de Banus, next to BMW /Porsche garage, Shell petrol station and Alzambra, with fantastic visibility from the road. Spread over two floors, with the ground floor at street level and a basement featuring a toilet/shower room. The high ceiling of 4.5 meters allows for the addition of a mezzanine if desired. Recently refurbished as an architect's office, the property boasts a modern appearance with a predominantly glass frontal facade. The property is rented out until 2027 and therefore offers a 5% garantied rental return for another 4 years. Sold with 2 parking spaces in the underground garage.