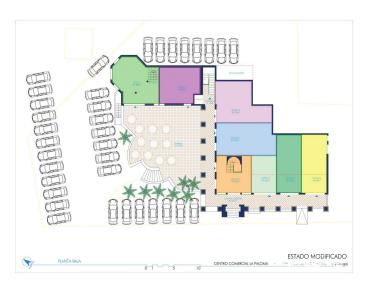

## **Property Description**

???? LA PALOMA SHOPPING CENTRE IN MANILVA PLOT 1.826 m2

BUILT-IN COMMERCIAL AREA 808 m2

Documentation

- -Licence of first use
- -Certificate of completion
- -Topographical study
- -Plans of elevations, locations and floor plans.

It is to be finished, so it is a very appropriate investment for those who want to adapt the shopping centre to their own taste.

HIGH PROFITABILITY !!!

Official valuation dated 04/10/2024 for an amount of 1.718.504,39€.