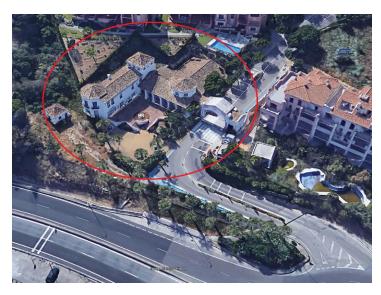

## **Property Description**

???? LA PALOMA SHOPPING CENTRE IN MANILVA PLOT 1.826 m2

BUILT-IN COMMERCIAL AREA 808 m2

Documentation

- -Licence of first use
- -Certificate of completion
- -Topographical study
- -Plans of elevations, locations and floor plans.

It is to be finished, so it is a very appropriate investment for those who want to adapt the shopping centre to their own taste.

HIGH PROFITABILITY !!!

Official valuation dated 04/10/2024 for an amount of 1.718.504,39€.