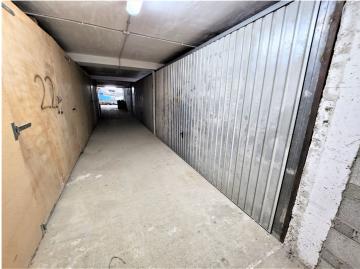

## **Property Description**

Original 38 garage spaces, some converted into storage rooms and workshops. The building consists of 2 floors with separate entrances. On the upper floor are mainly storage rooms and 3 garage spaces. On the lower floor 8 garage spaces have been converted into a car repair shop. Both levels can be accessed by car. Very good return of investment! All places are rented out ! Contact us for any questions or appointments. Key is in the office.