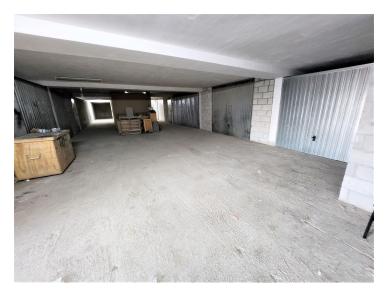

## **Property Description**

Original 38 garage spaces, some converted into storage rooms and workshops. The building consists of 2 floors with separate entrances. On the upper floor are mainly storage rooms and 3 garage spaces. On the lower floor 8 garage spaces have been converted into a car repair shop. Both levels can be accessed by car. Very good return of investment! All places are rented out ! Contact us for any questions or appointments. Key is in the office.