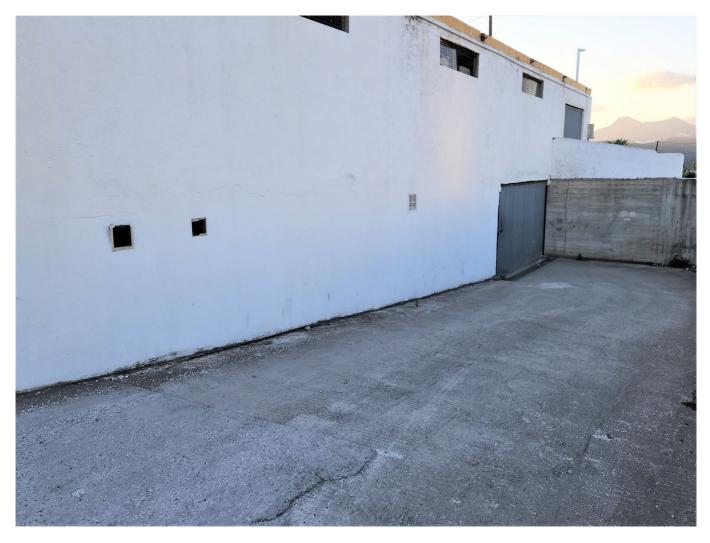

## **Property Description**

Original 38 garage spaces, some converted into storage rooms and workshops. The building consists of 2 floors with separate entrances. On the upper floor are mainly storage rooms and 3 garage spaces. On the lower floor 8 garage spaces have been converted into a car repair shop. Both levels can be accessed by car. Very good return of investment! All places are rented out ! Contact us for any questions or appointments. Key is in the office.