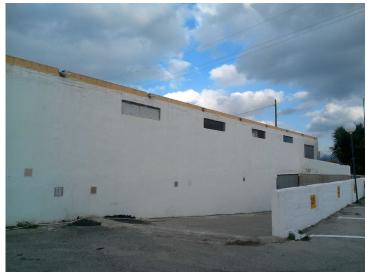

## **Property Description**

Original 38 garage spaces, some converted into storage rooms and workshops. The building consists of 2 floors with separate entrances. On the upper floor are mainly storage rooms and 3 garage spaces. On the lower floor 8 garage spaces have been converted into a car repair shop. Both levels can be accessed by car. Very good return of investment! All places are rented out ! Contact us for any questions or appointments. Key is in the office.