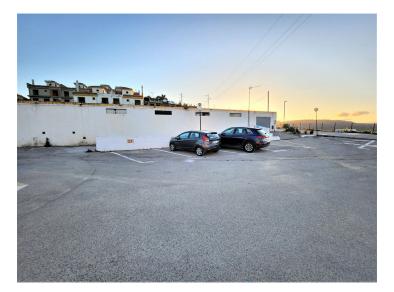

## **Property Description**

Original 38 garage spaces, some converted into storage rooms and workshops. The building consists of 2 floors with separate entrances. On the upper floor are mainly storage rooms and 3 garage spaces. On the lower floor 8 garage spaces have been converted into a car repair shop. Both levels can be accessed by car. Very good return of investment! All places are rented out ! Contact us for any questions or appointments. Key is in the office.