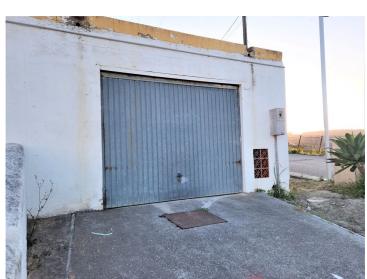

## **Property Description**

Original 38 garage spaces, some converted into storage rooms and workshops. The building consists of 2 floors with separate entrances. On the upper floor are mainly storage rooms and 3 garage spaces. On the lower floor 8 garage spaces have been converted into a car repair shop. Both levels can be accessed by car. Very good return of investment! All places are rented out ! Contact us for any questions or appointments. Key is in the office.