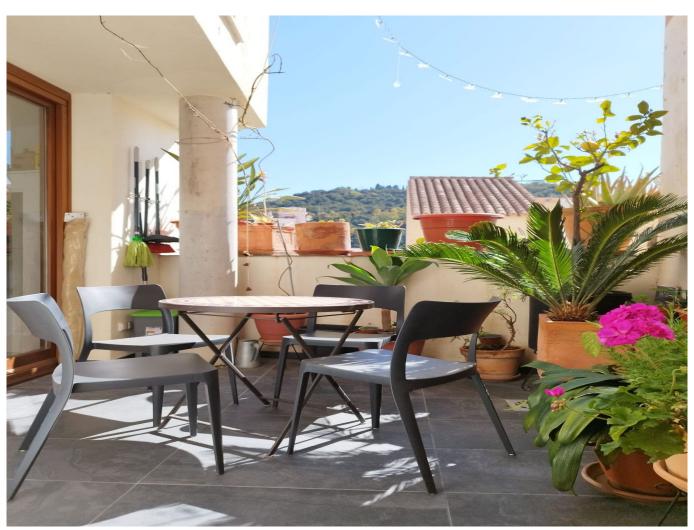

Dist. 1st floor, a studio with a 28 m2 bathroom with a bathroom, a studio with 21 m2 with a bathroom and 2 halls in total of 10 m2

Dist. 2nd pl. living/dining room, kitchen and bathroom 48 m2, terrace 12 m2, space for washing machine on the terrace

High and exposed concrete ceilings.

From the terrace you have views of Gibralfaro and the cathedral. On the ground floor and the first floor the old wall of the house has been maintained.

Iroko wood carpentry throughout the house with double glazed windows.