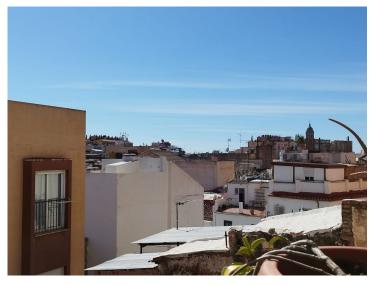

High and exposed concrete ceilings.

From the terrace you have views of Gibralfaro and the cathedral. On the ground floor and the first floor the old wall of the house has been maintained.

Iroko wood carpentry throughout the house with double glazed windows.