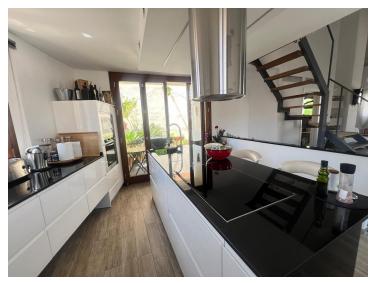

Fully equipped kitchen with brand name appliances, American refrigerator, black granite countertops.

Garage 4 m high ceiling. With the option of being able to reform and make an apartment.