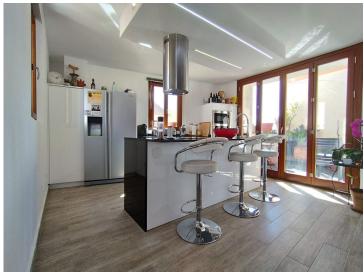

Fully equipped kitchen with brand name appliances, American refrigerator, black granite countertops.

Garage 4 m high ceiling. With the option of being able to reform and make an apartment.