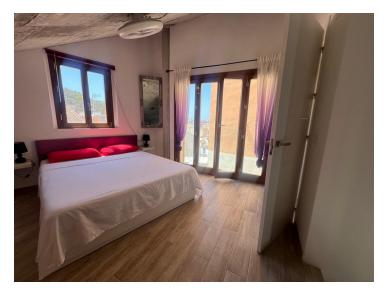

Loft as a current bedroom with approx. 13 m2 including toilet, installation room of 3.40 m2 The bathrooms on the first and second floor have a walk-in shower. Suspended toilets included in

the loft. Also exterior windows.

Currently the studios are licensed as tourist apartments.

The first and second floors have heating as well as fan coil air conditioning and underfloor heating. Thermal plate.

Porcelain floors throughout the house except the main hall which has the old hydraulic floor.