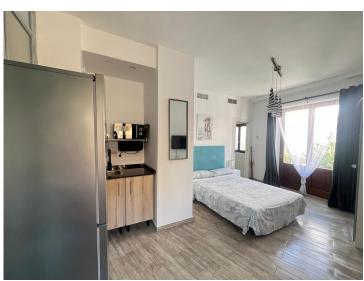

## Property Description

Building with vacation license included!

House from the 18th century, restored and renovated with baroque style mural paintings. Very luminous. In total 248 m2 built, on the ground floor plus 2 and a loft within the second floor. Distribution in pl. Downstairs is a 22 m2 garage, with direct access to the house, a studio with bathroom and independent entrance of 28 m2 and the hall of 12.25 m2, a space provided for an elevator of 2.75 m2.

Dist. 1st floor, a studio with a 28 m2 bathroom with a bathroom, a studio with 21 m2 with a bathroom and 2 halls in total of 10 m2

Dist. 2nd pl. living/dining room, kitchen and bathroom 48 m2, terrace 12 m2, space for washing machine on the terrace

Fully equipped kitchen with brand name appliances, American refrigerator, black granite countertops.

Garage 4 m high ceiling. With the option of being able to reform and make an apartment.