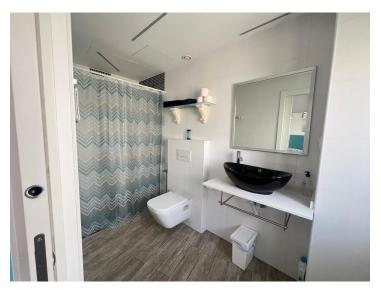

Loft as a current bedroom with approx. 13 m2 including toilet, installation room of 3.40 m2 The bathrooms on the first and second floor have a walk-in shower. Suspended toilets included in

the loft. Also exterior windows.