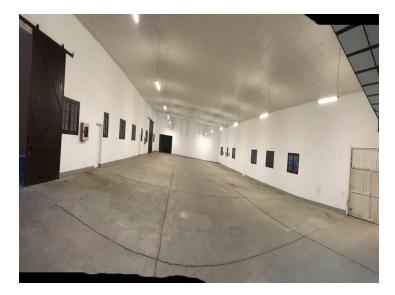

Warehouse A: 5 m high, open-plan with a mezzanine at the rear, equipped with 3 offices, 1

bathroom, and 1 bedroom. Main entrance: 2 wooden gates for carriage entrance and 2 separate doors for passengers. Secondary access: 1 double-leaf metal door.