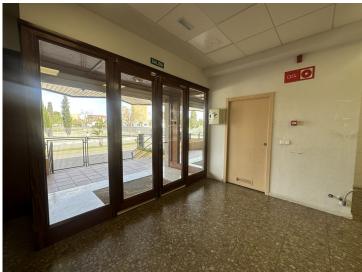

Year of renovation of Building 73 - 2015

Infrastructure and Services:

Passenger elevators - 2: 8 and 33 passengers.

Lifting platform: Loading and unloading docks in Building 73

Access ramp for disabled access: Main entrance to Building 73