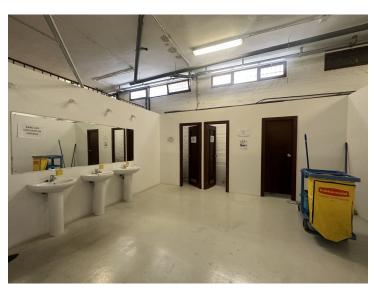

Warehouse A: 5 m high, open-plan with a mezzanine at the rear, equipped with 3 offices, 1

bathroom, and 1 bedroom. Main entrance: 2 wooden gates for carriage entrance and 2 separate doors for passengers. Secondary access: 1 double-leaf metal door.

Warehouse C Security: 1 double-leaf manual metal door for vehicle and passenger access.

Equipped with 1 office and 1 customer waiting area.