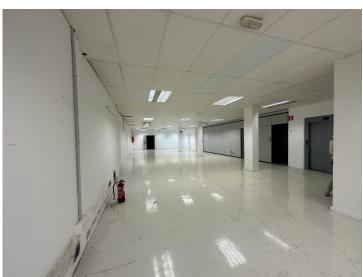

5. Description of all properties.

Location - Camino de San Rafael, Plots: 71 and 73 (Málaga)

Total constructed area - Building 71: 511.58 m2 + Building 73: 1,801.92 m2 = 2,313.5 m2Number of floors in the two buildings - 4: Building 71: Ground, 1st, 2nd, and 3rd / Building 73:

Air conditioning in Building 73: Central air conditioning via ducts on 3 floors and several split units in the basement.

Telecommunications in Building 73: Centralized for each workstation on each floor.