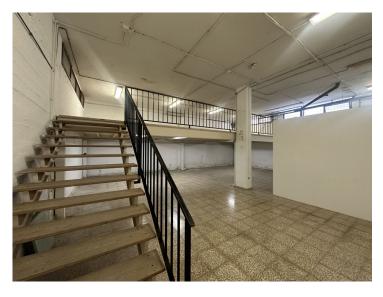

5. Description of all properties.

Location - Camino de San Rafael, Plots: 71 and 73 (Málaga)

Total constructed area - Building 71: 511.58 m2 + Building 73: 1,801.92 m2 = 2,313.5 m2Number of floors in the two buildings - 4: Building 71: Ground, 1st, 2nd, and 3rd / Building 73:

Lower, Ground, 1st, 2nd. Warehouse A: 858.00 m2 Warehouse B: 336.60 m2 Warehouse C: 259.95 m2

Condition – Two floors of Building 71 to be renovated / Complete renovation in 2016 of Building 73 Year of construction – 1977, Building 71 and Building 73