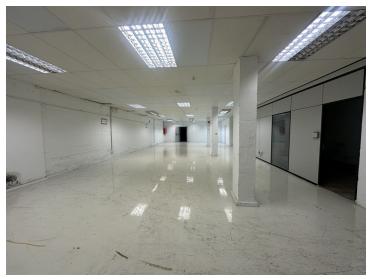

Air conditioning in Building 73: Central air conditioning via ducts on 3 floors and several split units in the basement.

Telecommunications in Building 73: Centralized for each workstation on each floor.