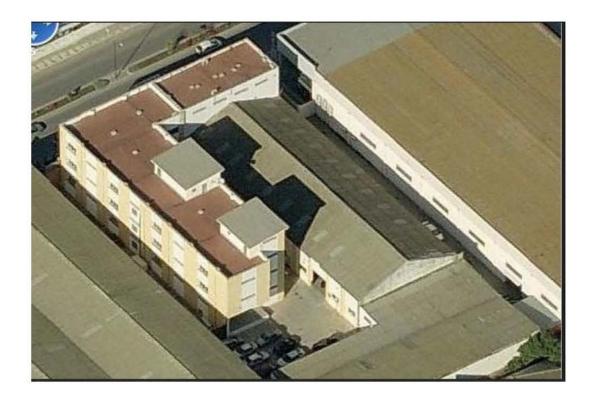

5. Description of all properties.

Location - Camino de San Rafael, Plots: 71 and 73 (Málaga)

Total constructed area - Building 71: 511.58 m2 + Building 73: 1,801.92 m2 = 2,313.5 m2Number of floors in the two buildings - 4: Building 71: Ground, 1st, 2nd, and 3rd / Building 73:

Lower, Ground, 1st, 2nd. Warehouse A: 858.00 m2 Warehouse B: 336.60 m2 Warehouse C: 259.95 m2

Condition – Two floors of Building 71 to be renovated / Complete renovation in 2016 of Building 73 Year of construction – 1977, Building 71 and Building 73