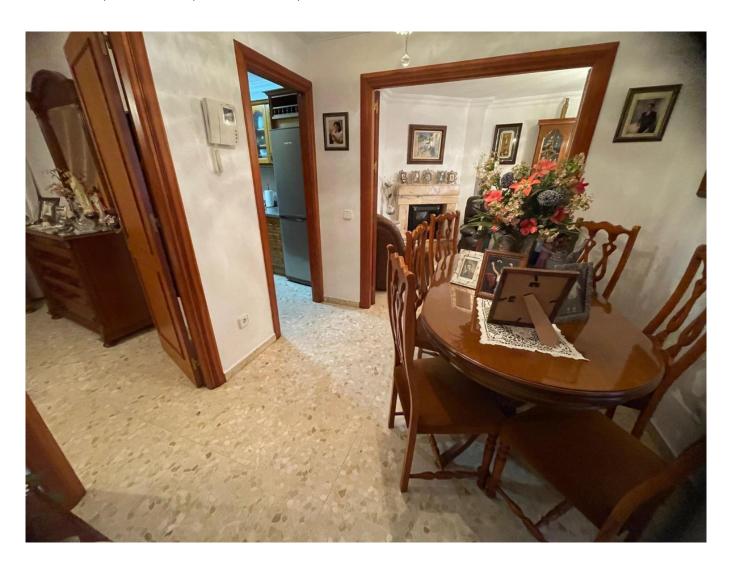

The property features a range of practical and desirable attributes. Air conditioning is installed throughout, with individual units ensuring tailored comfort in each room. Double glazing enhances energy efficiency and reduces external noise, while a water tank and utility room add to the functionality of the building. The partly furnished interiors include a living room and a separate dining room, offering ample space for relaxation and entertaining. Additionally, a laundry room is

available for added convenience.

Outdoor features include a balcony with street views, perfect for enjoying the vibrant atmosphere of Estepona Old Town. The property is ideally positioned near the sea and beach, as well as children's playgrounds, making it suitable for families. Urban views and proximity to shops, schools, and the town centre further enhance its appeal. Pets are welcome, adding to the versatility of this residence.