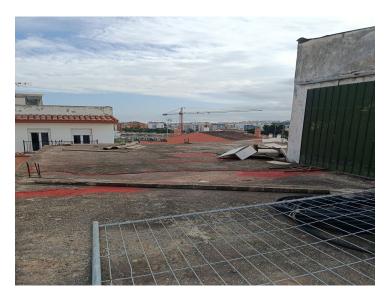

## **Property Description**

There are two open-plan warehouses, with a reinforced concrete structure and a simple brick factory enclosure. The roof on both warehouses is made of corrugated metal.

The first nave has two floors above ground with access to the upper floor from the outside.

The second nave has a single floor above ground

The warehouses are distributed in: Warehouse 1 work area and toilet on the ground floor, storage area on the upper floor

Ship 2 only work area.

The mainly residential environment

The floor of the warehouses is urban

One warehouse consists of 93 square meters and the other 254 square meters.

Warehouse, Estepona, Costa del Sol.

Built 350 m<sup>2</sup>.

Setting: Commercial Area, Close To Town, Close To Schools.