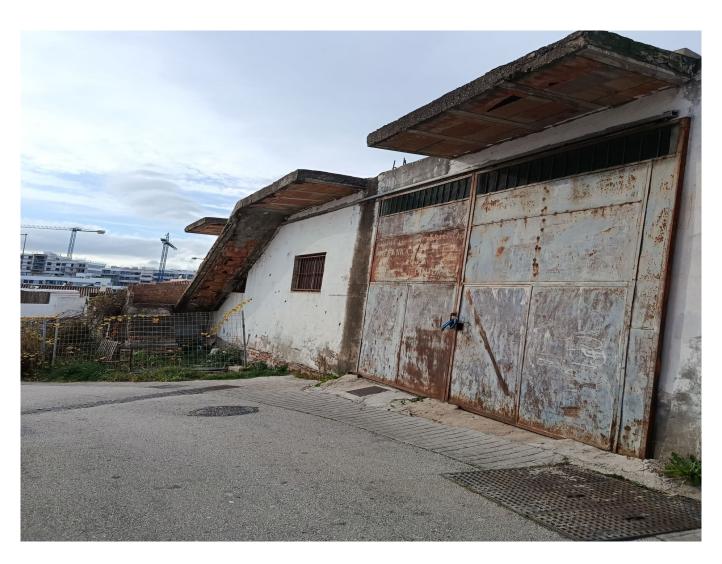

## **Property Description**

There are two open-plan warehouses, with a reinforced concrete structure and a simple brick factory enclosure. The roof on both warehouses is made of corrugated metal.

The first nave has two floors above ground with access to the upper floor from the outside.

The second nave has a single floor above ground

The warehouses are distributed in: Warehouse 1 work area and toilet on the ground floor, storage area on the upper floor

Ship 2 only work area.

The mainly residential environment

The floor of the warehouses is urban

One warehouse consists of 93 square meters and the other 254 square meters.

Warehouse, Estepona, Costa del Sol.

Built 350 m<sup>2</sup>.

Setting: Commercial Area, Close To Town, Close To Schools.