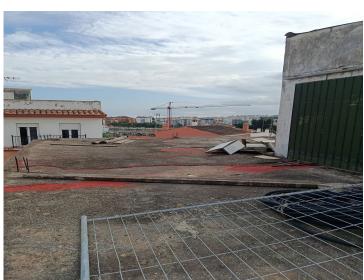

## **Property Description**

There are two open-plan warehouses, with a reinforced concrete structure and a simple brick factory enclosure. The roof on both warehouses is made of corrugated metal.

The first nave has two floors above ground with access to the upper floor from the outside.

The second nave has a single floor above ground

The warehouses are distributed in: Warehouse 1 work area and toilet on the ground floor, storage area on the upper floor

Ship 2 only work area.

The mainly residential environment

The floor of the warehouses is urban

One warehouse consists of 93 square meters and the other 254 square meters.

Warehouse, Estepona, Costa del Sol.

Built 350 m<sup>2</sup>.

Setting: Commercial Area, Close To Town, Close To Schools.