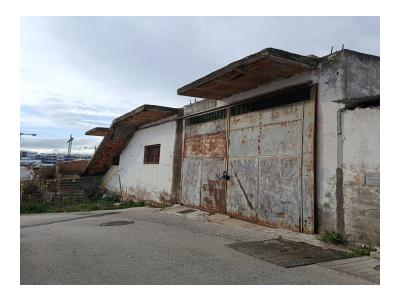

## **Property Description**

There are two open-plan warehouses, with a reinforced concrete structure and a simple brick factory enclosure. The roof on both warehouses is made of corrugated metal.

The first nave has two floors above ground with access to the upper floor from the outside.

The second nave has a single floor above ground

The warehouses are distributed in: Warehouse 1 work area and toilet on the ground floor, storage area on the upper floor

Ship 2 only work area.

The mainly residential environment

The floor of the warehouses is urban

One warehouse consists of 93 square meters and the other 254 square meters.

Warehouse, Estepona, Costa del Sol.

Built 350 m<sup>2</sup>.

Setting: Commercial Area, Close To Town, Close To Schools.