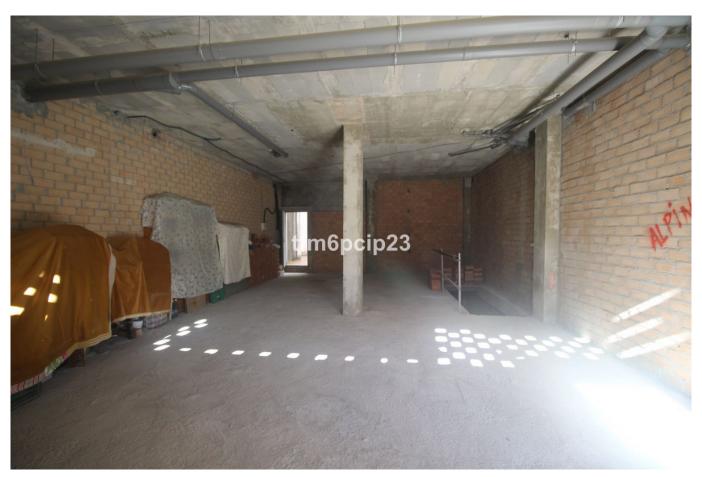

## **Property Description**

COMMERCIAL PREMISES HUERTA NUEVA ESTEPONA

- \* Large premises distributed over two floors. The ground floor with access from the street has 76m2 from which there is access by a staircase to the basement with an area of 115m2. It also has the exclusive right to use the community patio.
- \* It is located a few steps from the Church El Carmen and the park. The area has a high density of resident population and great commercial activity. The seafront and promenada is just a 5-minute walk away.
- \* Some ideas of what could be done: music rehearsal space business, law firm, agency, gym, veterinary clinic, private medical center...