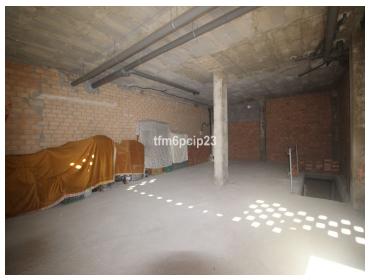

## **Property Description**

COMMERCIAL PREMISES HUERTA NUEVA ESTEPONA

- \* Large premises distributed over two floors. The ground floor with access from the street has 76m2 from which there is access by a staircase to the basement with an area of 115m2. It also has the exclusive right to use the community patio.
- \* It is located a few steps from the Church El Carmen and the park. The area has a high density of resident population and great commercial activity. The seafront and promenada is just a 5-minute walk away.
- \* Some ideas of what could be done: music rehearsal space business, law firm, agency, gym, veterinary clinic, private medical center...