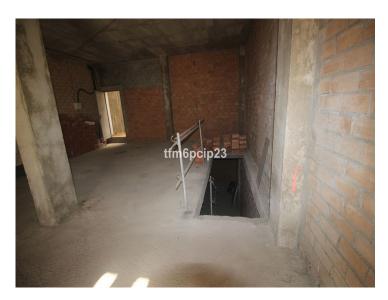

## **Property Description**

COMMERCIAL PREMISES HUERTA NUEVA ESTEPONA

- \* Large premises distributed over two floors. The ground floor with access from the street has 76m2 from which there is access by a staircase to the basement with an area of 115m2. It also has the exclusive right to use the community patio.
- \* It is located a few steps from the Church El Carmen and the park. The area has a high density of resident population and great commercial activity. The seafront and promenada is just a 5-minute walk away.
- \* Some ideas of what could be done: music rehearsal space business, law firm, agency, gym, veterinary clinic, private medical center...

Commercial Premises, Estepona, Costa del Sol.

Built 191 m<sup>2</sup>.

Setting: Town, Close To Port, Close To Shops, Close To Sea, Close To Schools.

Orientation : South West. Condition : New Construction.