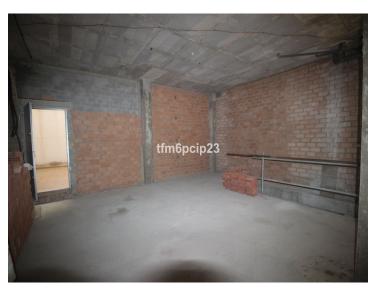

## **Property Description**

COMMERCIAL PREMISES HUERTA NUEVA ESTEPONA

- \* Large premises distributed over two floors. The ground floor with access from the street has 76m2 from which there is access by a staircase to the basement with an area of 115m2. It also has the exclusive right to use the community patio.
- \* It is located a few steps from the Church El Carmen and the park. The area has a high density of resident population and great commercial activity. The seafront and promenada is just a 5-minute walk away.
- \* Some ideas of what could be done: music rehearsal space business, law firm, agency, gym, veterinary clinic, private medical center...

Commercial Premises, Estepona, Costa del Sol.

Built 191 m<sup>2</sup>.

Setting: Town, Close To Port, Close To Shops, Close To Sea, Close To Schools.

Orientation : South West. Condition : New Construction.