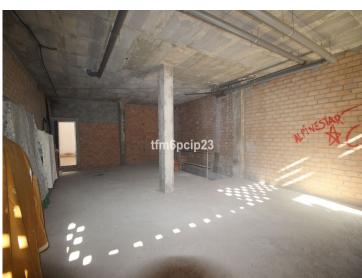

## **Property Description**

COMMERCIAL PREMISES HUERTA NUEVA ESTEPONA

- \* Large premises distributed over two floors. The ground floor with access from the street has 76m2 from which there is access by a staircase to the basement with an area of 115m2. It also has the exclusive right to use the community patio.
- \* It is located a few steps from the Church El Carmen and the park. The area has a high density of resident population and great commercial activity. The seafront and promenada is just a 5-minute walk away.
- \* Some ideas of what could be done: music rehearsal space business, law firm, agency, gym, veterinary clinic, private medical center...

Commercial Premises, Estepona, Costa del Sol.

Built 191 m<sup>2</sup>.

Setting: Town, Close To Port, Close To Shops, Close To Sea, Close To Schools.

Orientation : South West. Condition : New Construction.