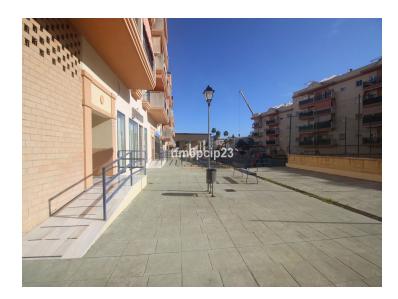

## **Property Description**

COMMERCIAL PREMISES HUERTA NUEVA ESTEPONA

- \* Large premises distributed over two floors. The ground floor with access from the street has 76m2 from which there is access by a staircase to the basement with an area of 115m2. It also has the exclusive right to use the community patio.
- \* It is located a few steps from the Church El Carmen and the park. The area has a high density of resident population and great commercial activity. The seafront and promenada is just a 5-minute walk away.
- \* Some ideas of what could be done: music rehearsal space business, law firm, agency, gym, veterinary clinic, private medical center...