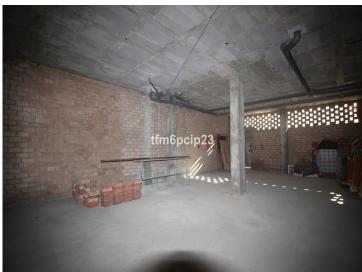

## **Property Description**

COMMERCIAL PREMISES HUERTA NUEVA ESTEPONA

- \* Large premises distributed over two floors. The ground floor with access from the street has 76m2 from which there is access by a staircase to the basement with an area of 115m2. It also has the exclusive right to use the community patio.
- \* It is located a few steps from the Church El Carmen and the park. The area has a high density of resident population and great commercial activity. The seafront and promenada is just a 5-minute walk away.
- \* Some ideas of what could be done: music rehearsal space business, law firm, agency, gym, veterinary clinic, private medical center...