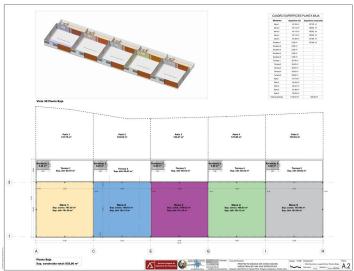

## Property Description

Unique opportunity in La Trocha Industrial Estate, Coín!

New construction industrial warehouse for sale with 400  $\text{m}^2$  built. The warehouse has two spacious and functional rooms, a first floor with 167m and a basement of 233m, ideal for various industrial or logistical activities.