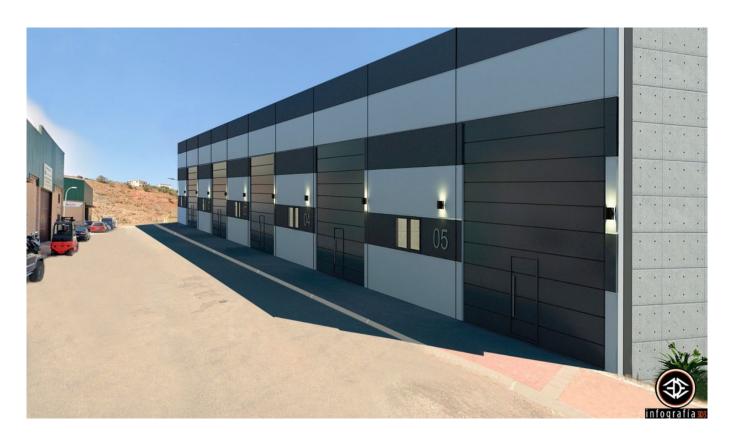

## Property Description

Unique opportunity in La Trocha Industrial Estate, Coín!

New construction industrial warehouse for sale with 400  $\text{m}^2$  built. The warehouse has two spacious and functional rooms, a first floor with 167m and a basement of 233m, ideal for various industrial or logistical activities.

Its strategic location at street level in one of the most sought-after industrial estates in the area. Ensures excellent visibility and accessibility.

Don't miss this opportunity and contact us for more information!