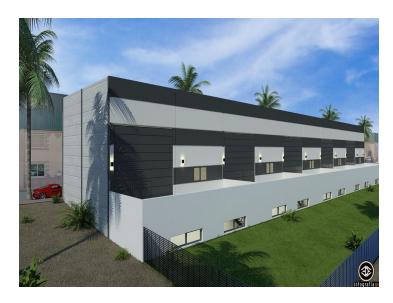

## Property Description

Unique opportunity in La Trocha Industrial Estate, Coín!

New construction industrial warehouse for sale with 400  $\text{m}^2$  built. The warehouse has two spacious and functional rooms, a first floor with 167m and a basement of 233m, ideal for various industrial or logistical activities.

Its strategic location at street level in one of the most sought-after industrial estates in the area. Ensures excellent visibility and accessibility.

Don't miss this opportunity and contact us for more information!