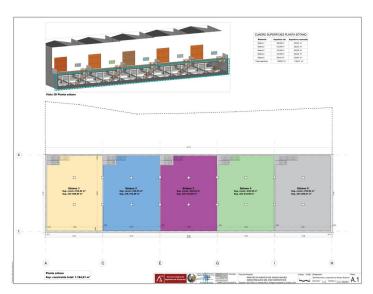

## Property Description

Unique opportunity in La Trocha Industrial Estate, Coín!

New construction industrial warehouse for sale with 400  $\text{m}^2$  built. The warehouse has two spacious and functional rooms, a first floor with 167m and a basement of 233m, ideal for various industrial or logistical activities.