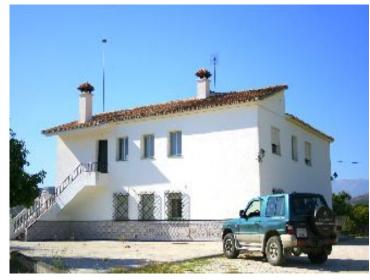

Exclusive equestrian property with excellent communication links. Located only a few minutes from the centre of Coin and 30 minutes from Malaga and Marbella.

The plot of 70,000m² is fully fenced, the house has its own well and water deposit.

Picadero

600m<sup>2</sup> warehouse

Large house of 300m<sup>2</sup>

Workshop 300m² Stabling for 10 horses The house does require renovating but it would make a perfect equestrian centre or rural hotel.

30 minutes drive to Marbella 35 minutes to Malaga Airport