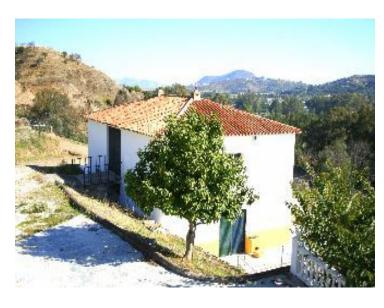

Exclusive equestrian property with excellent communication links. Located only a few minutes from the centre of Coin and 30 minutes from Malaga and Marbella.

The plot of 70,000m² is fully fenced, the house has its own well and water deposit.

Picadero

600m<sup>2</sup> warehouse

Large house of 300m<sup>2</sup>

Workshop 300m² Stabling for 10 horses The house does require renovating but it would make a perfect equestrian centre or rural hotel.

30 minutes drive to Marbella 35 minutes to Malaga Airport