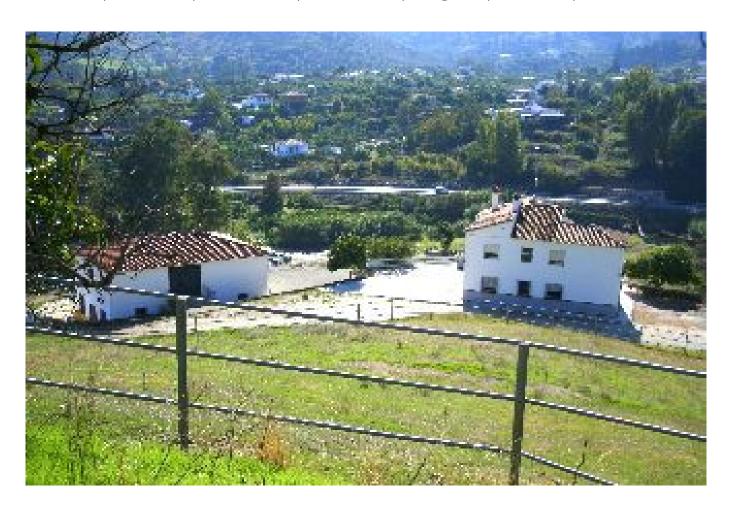

Exclusive equestrian property with excellent communication links. Located only a few minutes from the centre of Coin and 30 minutes from Malaga and Marbella.

The plot of 70,000m² is fully fenced, the house has its own well and water deposit.

Picadero

600m<sup>2</sup> warehouse

Large house of 300m<sup>2</sup>

Workshop 300m² Stabling for 10 horses The house does require renovating but it would make a perfect equestrian centre or rural hotel.

30 minutes drive to Marbella 35 minutes to Malaga Airport