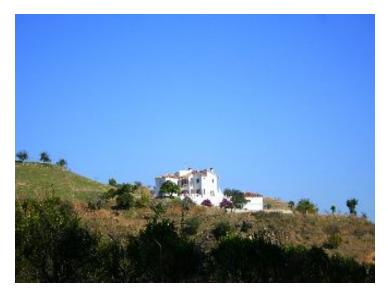

Exclusive equestrian property with excellent communication links. Located only a few minutes from the centre of Coin and 30 minutes from Malaga and Marbella.

The plot of 70,000m² is fully fenced, the house has its own well and water deposit.

Picadero

600m<sup>2</sup> warehouse

Large house of 300m<sup>2</sup>

Workshop 300m² Stabling for 10 horses The house does require renovating but it would make a perfect equestrian centre or rural hotel.

30 minutes drive to Marbella 35 minutes to Malaga Airport