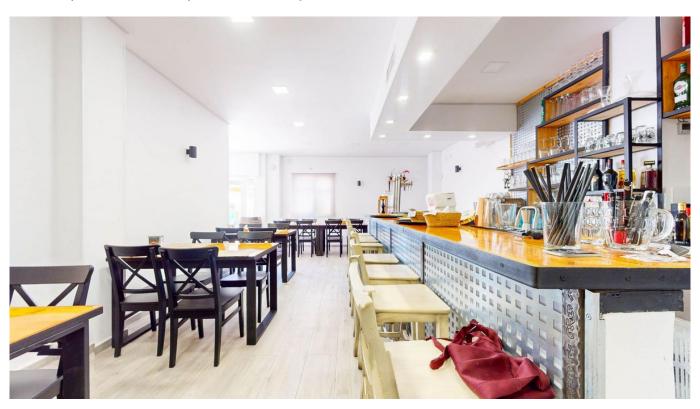

## **Property Description**

Commercial unit sold with rent paying tenant.

Excellent opportunity for investors.

Sale of a large commercial premises with sea views, located next to the mai beach road of Benalmadena Costa.

The property is about 80 m² plus a private terrace of 20 m² (therefore there is €0 terrace tax!)

It is located on the ground floor within a residential complex.

Recent complete renovation of the interior of the premises, it has a large area for customers, large work area/bar, kitchen with smoke outlet and two bathrooms (one adapted for disabled people).

Air conditioned throughout.