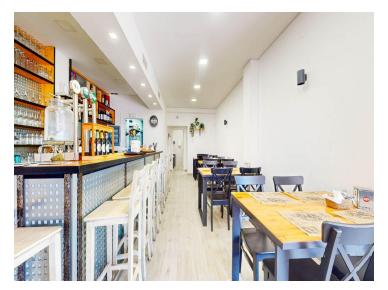

## **Property Description**

Commercial unit sold with rent paying tenant.

Excellent opportunity for investors.

Sale of a large commercial premises with sea views, located next to the mai beach road of Benalmadena Costa.

The property is about 80 m² plus a private terrace of 20 m² (therefore there is €0 terrace tax!)

It is located on the ground floor within a residential complex.

Recent complete renovation of the interior of the premises, it has a large area for customers, large work area/bar, kitchen with smoke outlet and two bathrooms (one adapted for disabled people).

Air conditioned throughout.