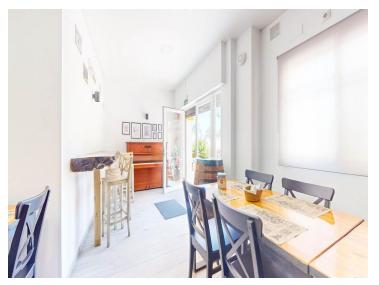

## **Property Description**

Commercial unit sold with rent paying tenant.

Excellent opportunity for investors.

Sale of a large commercial premises with sea views, located next to the mai beach road of Benalmadena Costa.

The property is about 80 m² plus a private terrace of 20 m² (therefore there is €0 terrace tax!)

It is located on the ground floor within a residential complex.

Recent complete renovation of the interior of the premises, it has a large area for customers, large work area/bar, kitchen with smoke outlet and two bathrooms (one adapted for disabled people).

Air conditioned throughout.