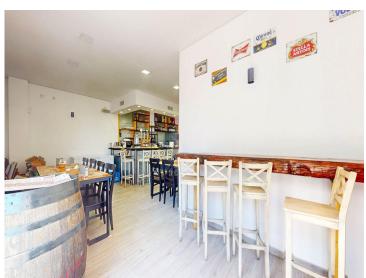

## **Property Description**

Commercial unit sold with rent paying tenant.

Excellent opportunity for investors.

Sale of a large commercial premises with sea views, located next to the mai beach road of Benalmadena Costa.

The property is about 80 m² plus a private terrace of 20 m² (therefore there is €0 terrace tax!)

It is located on the ground floor within a residential complex.

Recent complete renovation of the interior of the premises, it has a large area for customers, large work area/bar, kitchen with smoke outlet and two bathrooms (one adapted for disabled people).

Air conditioned throughout.