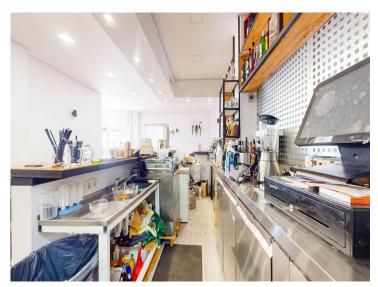

The property is about 80 m² plus a private terrace of 20 m² (therefore there is €0 terrace tax!)

It is located on the ground floor within a residential complex.

Recent complete renovation of the interior of the premises, it has a large area for customers, large work area/bar, kitchen with smoke outlet and two bathrooms (one adapted for disabled people).