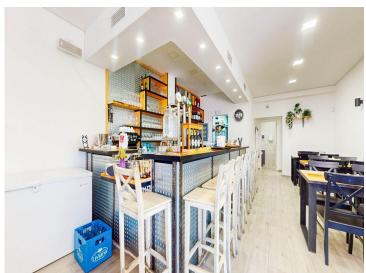

## **Property Description**

Commercial unit sold with rent paying tenant.

Excellent opportunity for investors.

Sale of a large commercial premises with sea views, located next to the mai beach road of Benalmadena Costa.

The property is about 80 m² plus a private terrace of 20 m² (therefore there is €0 terrace tax!)

It is located on the ground floor within a residential complex.

Recent complete renovation of the interior of the premises, it has a large area for customers, large work area/bar, kitchen with smoke outlet and two bathrooms (one adapted for disabled people).

Air conditioned throughout.