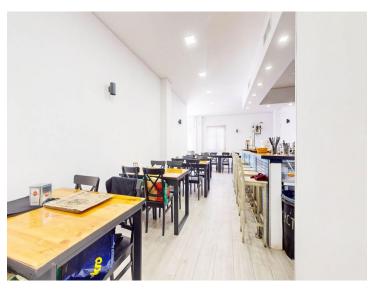

## **Property Description**

Commercial unit sold with rent paying tenant.

Excellent opportunity for investors.

Sale of a large commercial premises with sea views, located next to the mai beach road of Benalmadena Costa.

The property is about 80 m² plus a private terrace of 20 m² (therefore there is €0 terrace tax!)

It is located on the ground floor within a residential complex.

Recent complete renovation of the interior of the premises, it has a large area for customers, large work area/bar, kitchen with smoke outlet and two bathrooms (one adapted for disabled people).

Air conditioned throughout.