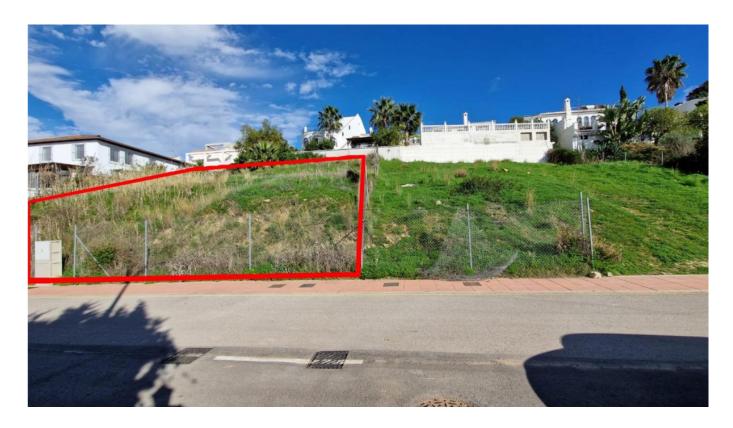

## Commercial Plot for sale in Valle Romano, Costa del Sol

502 m² Plot |

## **Property Description**

Nestled in the sought-after area of Valle Romano, this plot offers a unique opportunity to construct a dream home in one of Estepona's most promising locales. Spanning 502 square metres, this mountainside plot is ideally situated just west of Estepona town centre, providing a perfect blend of tranquillity and accessibility. Building allowance 118m2 + basement.

This south to west facing plot boasts breathtaking views of the surrounding mountains and countryside, ensuring a picturesque setting for any future development. Its proximity to the sea and beach further enhances its appeal, offering the best of coastal living. Additionally, the plot is conveniently located near the renowned Valle Romano and Azata Golf Courses, making it an ideal choice for golf enthusiasts.