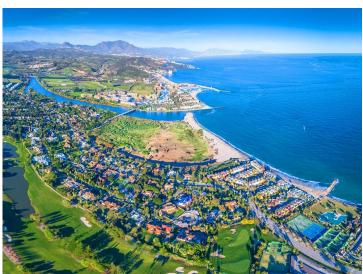

## Commercial Plot for sale in Sotogrande, Costa del Sol

2744 m<sup>2</sup> Interior | 9,146 m<sup>2</sup> Plot |

## Commercial Plot for sale in Sotogrande, Costa del Sol