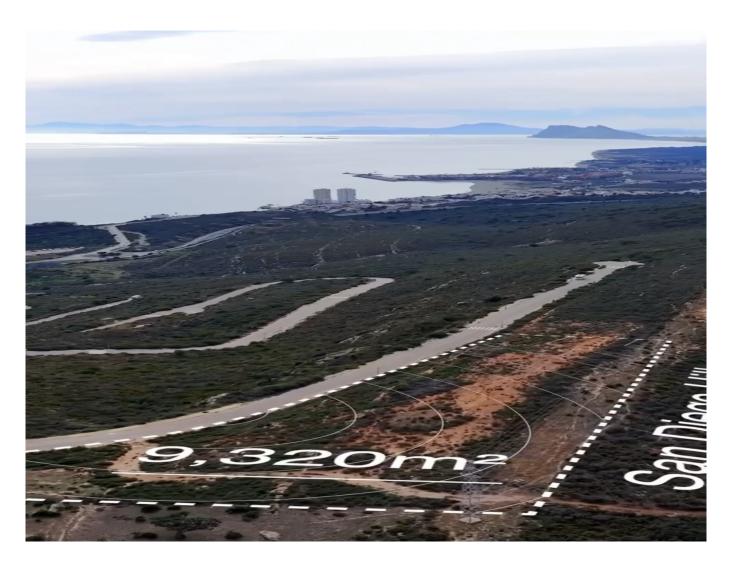

## Commercial Plot for sale in Sotogrande, Costa del Sol

2744 m<sup>2</sup> Interior | 9,146 m<sup>2</sup> Plot |

## **Property Description**

This vast 9,146 m² plot offers an exceptional opportunity for developers to create a unique residential project. With a generous buildable area of 2,743.80 m², this land provides ample space to bring your vision to life. Whether you're planning multiple modern residences or a large luxury development, the potential is limitless.