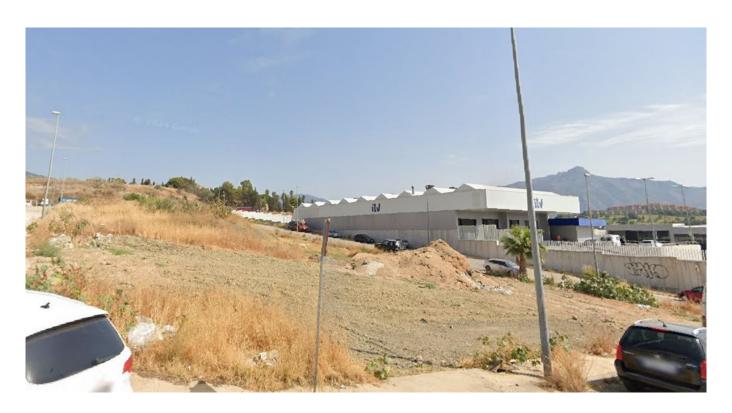

## **Property Description**

The town of San Pedro de Alcántara, which belongs to the municipality of Marbella, has more than 36,000 inhabitants. It is located in a strategic location between Marbella, Benahavís and Estepona. The San Pedro de Alcántara Industrial Park is located between the Mediterranean Highway (A-7) and the Mediterranean Highway (AP-7), with respective exits less than two kilometers away. It is a polygon with easy access and very close to the urban center. It is a rectangular plot located in Block Four of Sector URP-SP-4, "San Pedro Alcántara Industrial Estate". With a surface area of 732 square meters. Use: industrial, Typology: Ind-2. Buildability: 1,445 m2/m2