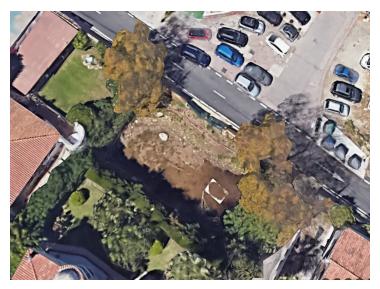

## Commercial Plot for sale in Nueva Andalucía, Costa del Sol

166 m<sup>2</sup> Interior | 390 m<sup>2</sup> Plot |

Spanning an ample size and surrounded by the lush scenery of Marbella's iconic Golf Valley, this plot provides the perfect canvas for creating a remarkable residential masterpiece or a lucrative development project. Whether your vision includes a modern villa, a boutique apartment complex, or a bespoke estate, this location guarantees an exceptional lifestyle and high return on investment.