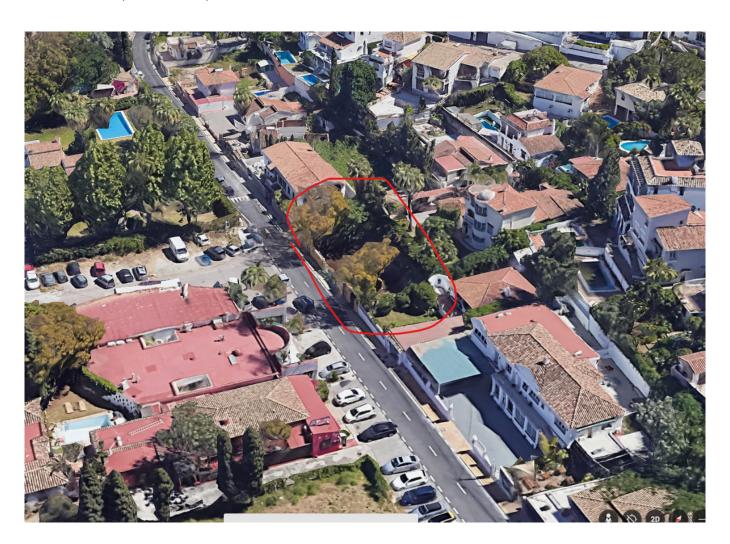

## Commercial Plot for sale in Nueva Andalucía, Costa del Sol

166 m<sup>2</sup> Interior | 390 m<sup>2</sup> Plot |

## **Property Description**

Nestled in the heart of Nueva Andalucía, just a 5-minute drive from the world-renowned Puerto Banús, this plot represents a rare and golden opportunity for visionary investors and developers. Boasting an enviable location in one of Marbella's most prestigious areas, this property offers unparalleled access to luxury boutiques, vibrant nightlife, exquisite dining options, and pristine beaches.

Spanning an ample size and surrounded by the lush scenery of Marbella's iconic Golf Valley, this plot provides the perfect canvas for creating a remarkable residential masterpiece or a lucrative development project. Whether your vision includes a modern villa, a boutique apartment complex, or a bespoke estate, this location guarantees an exceptional lifestyle and high return on investment.