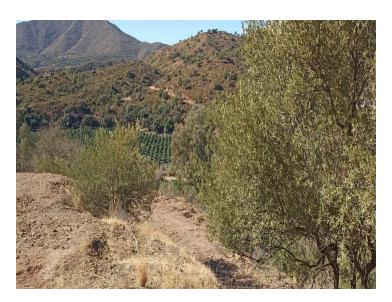

## **Property Description**

Rustic Land in La Atalaya – 4,300 m<sup>2</sup> with House under Construction

Discover this large rustic land of 4,300 m<sup>2</sup>, distributed in two terraces, ideal for those seeking tranquility and connection with nature.

Main characteristics:

Land area: 4,300 m<sup>2</sup>.

House: 70 m<sup>2</sup> under construction.

Land distribution: 2 terraces.

Location: Natural area in La Atalaya.

A unique opportunity for investors or individuals looking for a project in a privileged environment. Contact us for more information or to arrange a visit!