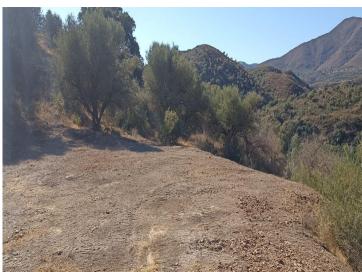

## **Property Description**

Rustic Land in La Atalaya – 4,300 m<sup>2</sup> with House under Construction

Discover this large rustic land of 4,300 m<sup>2</sup>, distributed in two terraces, ideal for those seeking tranquility and connection with nature.

Main characteristics:

Land area: 4,300 m<sup>2</sup>.

House: 70 m<sup>2</sup> under construction.

Land distribution: 2 terraces.

Location: Natural area in La Atalaya.

A unique opportunity for investors or individuals looking for a project in a privileged environment. Contact us for more information or to arrange a visit!