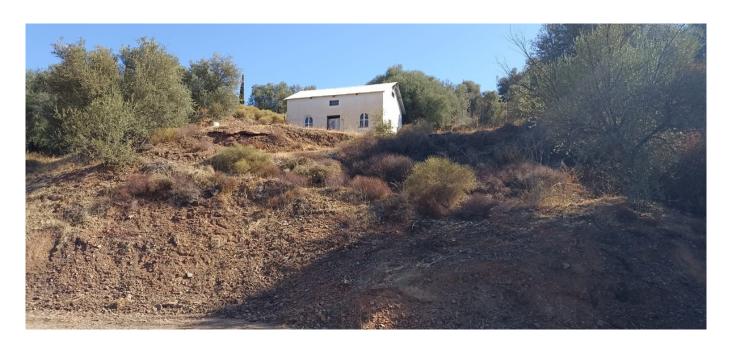

## **Property Description**

Rustic Land in La Atalaya – 4,300 m<sup>2</sup> with House under Construction

Discover this large rustic land of 4,300 m<sup>2</sup>, distributed in two terraces, ideal for those seeking tranquility and connection with nature.

It includes a 70 m<sup>2</sup> house under construction, ready to be finished to your liking and adapted to your needs. This space offers endless possibilities to create your ideal refuge.

Located in the natural environment of La Atalaya, you will enjoy unique landscapes, privacy and a relaxed atmosphere, perfect for disconnecting from daily stress.

Main characteristics:

Land area: 4,300 m<sup>2</sup>.

House: 70 m<sup>2</sup> under construction.

Land distribution: 2 terraces.

Location: Natural area in La Atalaya.

A unique opportunity for investors or individuals looking for a project in a privileged environment. Contact us for more information or to arrange a visit!