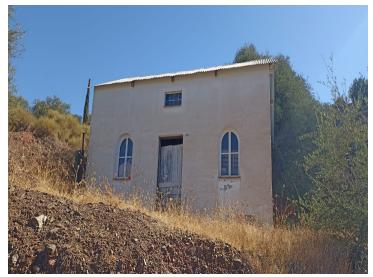

It includes a 70 m<sup>2</sup> house under construction, ready to be finished to your liking and adapted to your needs. This space offers endless possibilities to create your ideal refuge.

Located in the natural environment of La Atalaya, you will enjoy unique landscapes, privacy and a relaxed atmosphere, perfect for disconnecting from daily stress.

Main characteristics:

Land area: 4,300 m<sup>2</sup>.

House: 70 m<sup>2</sup> under construction.

Land distribution: 2 terraces.

Location: Natural area in La Atalaya.

A unique opportunity for investors or individuals looking for a project in a privileged environment. Contact us for more information or to arrange a visit!