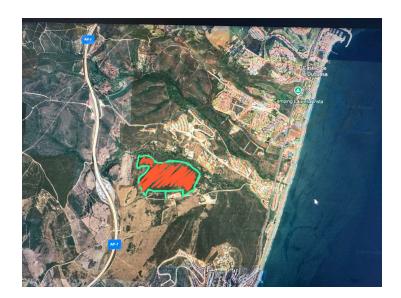

## Commercial Plot for sale in Manilva, Costa del Sol

336,431 m<sup>2</sup> Plot |

## **Property Description**

An exceptional estate for sale in Martagina, Manilva, located just minutes from Sotogrande. This large plot boasts a prime location with sweeping views of the Mediterranean Sea. Set on a spacious plot, this property is ideally suited for large-scale educational, healthcare, sports, leisure, and other developments—an outstanding investment opportunity in a highly desirable area brimming with potential. Strategically positioned near Sotogrande, this estate offers easy access to major routes and amenities while providing a tranquil, scenic setting. Its proximity to the Mediterranean ensures stunning sea views and a serene natural backdrop, blending convenience with relaxation. Perfect for Large-Scale Projects: Spanning 34.2 hectares, this expansive and adaptable property is perfect for a variety of projects. From educational institutions to healthcare complexes, premier sports facilities, or leisure and entertainment hubs, the opportunities are vast. Its prime location and breathtaking views make it an ideal foundation for visionary developments.