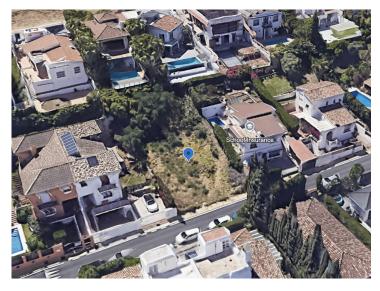

Spanning an ample 416m², this plot allows for the construction of a bespoke property up to 286m² in size. Situated in an enviable location, it offers unparalleled access to a wide array of amenities and leisure activities. Whether you envision a modern architectural masterpiece or a charming Mediterranean-style home, this site provides the perfect canvas for your imagination to flourish.

The plot is set in a locale renowned for its accessibility to golf courses, providing a haven for golf enthusiasts. Additionally, it is within a short distance to pristine beaches and the bustling ambience of nearby shops, town centres, and gourmet restaurants. Families will appreciate being close to reputable schools, while those with a nautical inclination will find the proximity to a vibrant port exceedingly convenient.