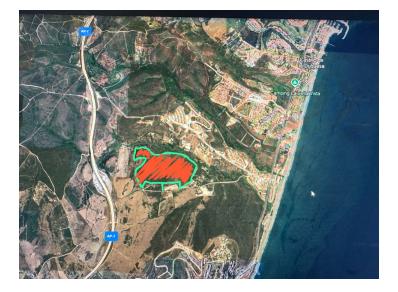

## **Property Description**

An exceptional estate for sale in Martagina, Manilva, located just minutes from Sotogrande. This large plot boasts a prime location with sweeping views of the Mediterranean Sea. Set on a spacious plot, this property is ideally suited for large-scale educational, healthcare, sports, leisure, and other developments—an outstanding investment opportunity in a highly desirable area brimming with potential. Strategically positioned near Sotogrande, this estate offers easy access to major routes and amenities while providing a tranquil, scenic setting. Its proximity to the Mediterranean ensures stunning sea views and a serene natural backdrop, blending convenience with relaxation. Perfect for Large-Scale Projects: Spanning 34.2 hectares, this expansive and adaptable property is perfect for a variety of projects. From educational institutions to healthcare complexes, premier sports facilities, or leisure and entertainment hubs, the opportunities are vast. Its prime location and breathtaking views make it an ideal foundation for visionary developments.