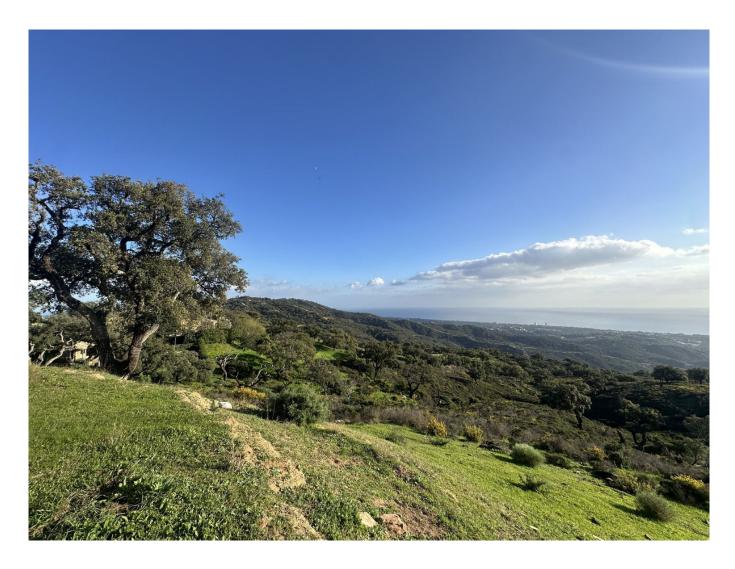

## **Property Description**

If you are looking for a large piece of land with entirely stunning sea views, then come and visit this plot on top of the hill above Elviria.

THIS IS A PLOT THAT IS RUSTIC with a designation ENCINAR (OAK FOREST) and located on a cattle track...PECUNARIO

On the country road leading along the crest of the hills above Elviria, these plots are very unique as they offer south-facing orientation and views to the coast of Marbella East.

The most beautiful plot located on the southern facing slope of la Mairena.

This land is forestal and rustic and is only buildable according to the LEY DE LA LISTA

This means that it can support a private independent family home of 1% of the size of the land only as a "vinculada" where the house includes buildings destined for the keeping of animals and other activities that promote the well-being of the rural land.