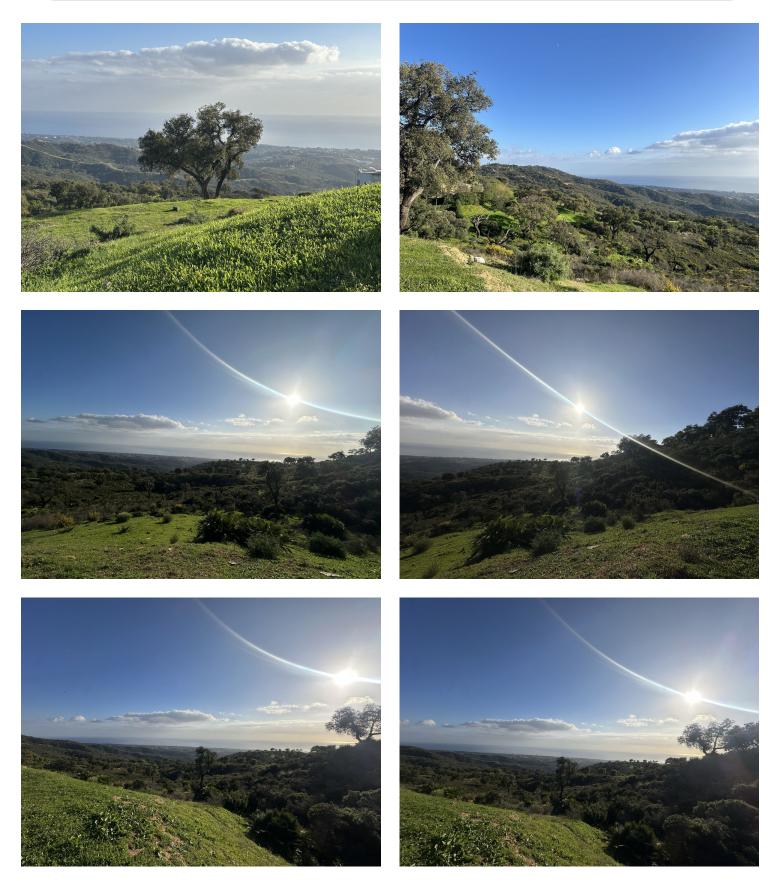

## **Property Description**

If you are looking for a large piece of land with entirely stunning sea views, then come and visit this plot on top of the hill above Elviria.

THIS IS A PLOT THAT IS RUSTIC with a designation ENCINAR (OAK FOREST) and located on a cattle track...PECUNARIO

On the country road leading along the crest of the hills above Elviria, these plots are very unique as they offer south-facing orientation and views to the coast of Marbella East.

The most beautiful plot located on the southern facing slope of la Mairena.

This land is forestal and rustic and is only buildable according to the LEY DE LA LISTA

This means that it can support a private independent family home of 1% of the size of the land only as a "vinculada" where the house includes buildings destined for the keeping of animals and other activities that promote the well-being of the rural land.