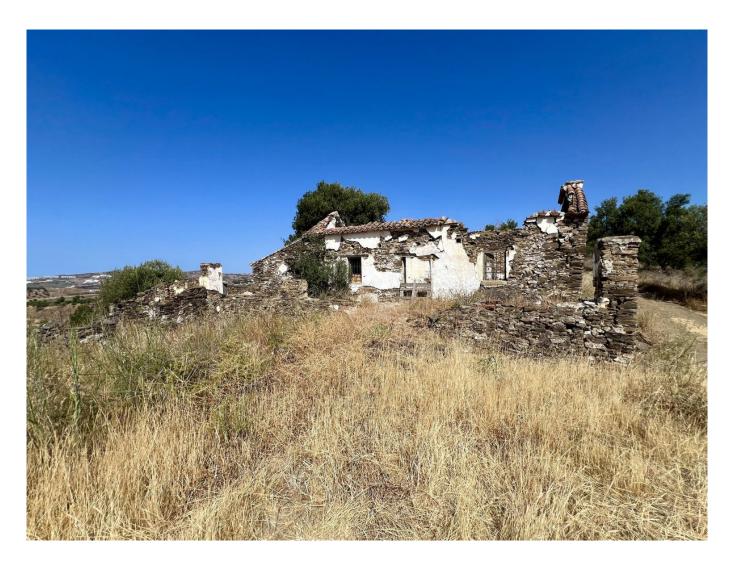

## **Property Description**

Exceptional Development Opportunity in Prime Costa del Sol Location Property Overview: Location: La Cala, Costa del Sol Plot Size: 46,545 m<sup>2</sup> Development Potential: Transform the existing ruin into a luxurious 320 m<sup>2</sup> villa Key Features: Secluded Oasis: Nestled among picturesque olive trees, offering privacy and tranquility Prime Location: Just 5 minutes from La Cala's stunning beaches, vibrant bars, restaurants, and renowned golf courses Excellent Connectivity: Only 20 minutes to Marbella and the airport, ensuring easy access for both business and leisure Ideal for Diverse Business Opportunities:

Versatile Potential: Perfect for boutique hotels, wellness retreats, or luxury vacation rentals, capitalizing on the high-demand tourist area

Scenic Views: Enjoy breathtaking panoramic views of the sea and mountains, providing an idyllic setting for any venture

Additional Highlights:

Orientation: South-facing, ensuring ample natural light throughout the day

Nearby Amenities: Close proximity to top-rated schools, shops, and recreational facilities A Rare Find:

Unique Offering: It's uncommon to find such a secluded and expansive property this close to all essential amenities and attractions in the Costa del Sol.