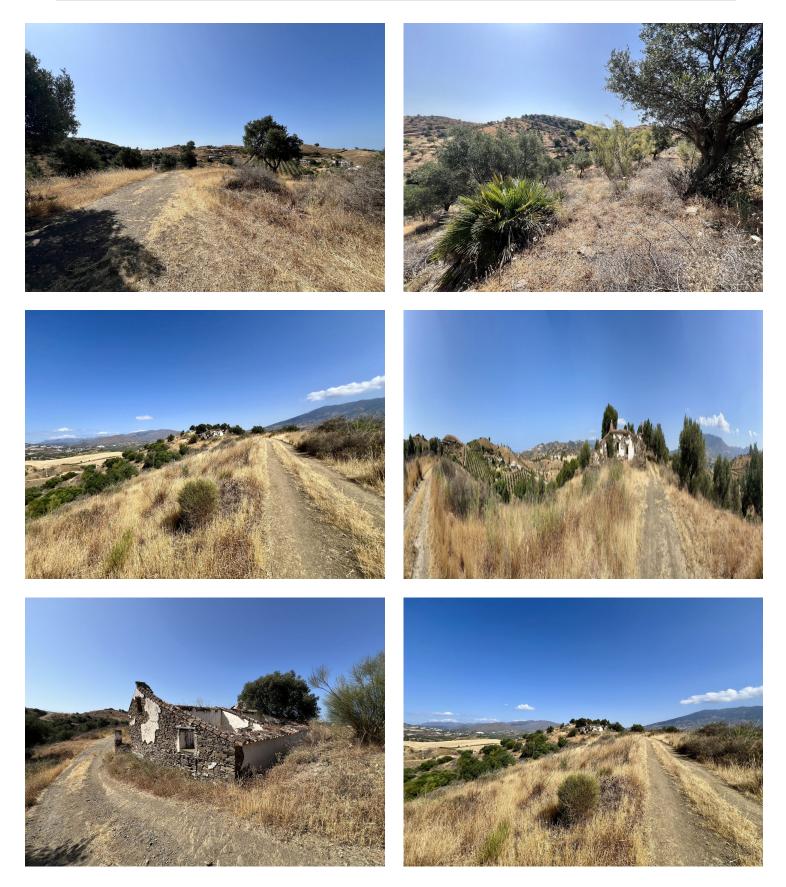

## **Property Description**

Exceptional Development Opportunity in Prime Costa del Sol Location Property Overview: Location: La Cala, Costa del Sol Plot Size: 46,545 m<sup>2</sup> Development Potential: Transform the existing ruin into a luxurious 320 m<sup>2</sup> villa Key Features: Secluded Oasis: Nestled among picturesque olive trees, offering privacy and tranquility Prime Location: Just 5 minutes from La Cala's stunning beaches, vibrant bars, restaurants, and renowned golf courses Excellent Connectivity: Only 20 minutes to Marbella and the airport, ensuring easy access for both business and leisure Ideal for Diverse Business Opportunities:

Versatile Potential: Perfect for boutique hotels, wellness retreats, or luxury vacation rentals, capitalizing on the high-demand tourist area

Scenic Views: Enjoy breathtaking panoramic views of the sea and mountains, providing an idyllic setting for any venture

Additional Highlights:

Orientation: South-facing, ensuring ample natural light throughout the day

Nearby Amenities: Close proximity to top-rated schools, shops, and recreational facilities A Rare Find:

Unique Offering: It's uncommon to find such a secluded and expansive property this close to all essential amenities and attractions in the Costa del Sol.