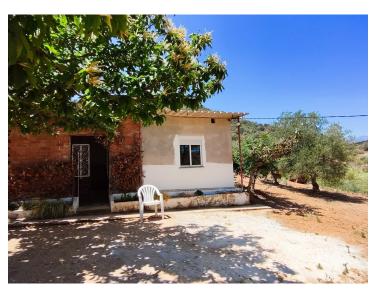

It has a small unregistered country house in need of renovation. The property has its own well, electric connection nearby & magnificent views towards nature and the mountains.

A secluded location but the center of Coin is only a 15 min drive away. The access is by tarmac, until the last 500 meters of track.