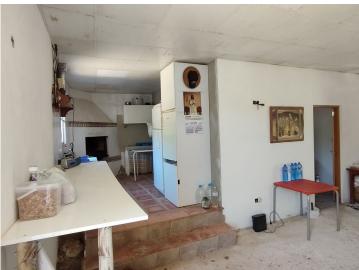

It has a small unregistered country house in need of renovation. The property has its own well, electric connection nearby & magnificent views towards nature and the mountains.

A secluded location but the center of Coin is only a 15 min drive away. The access is by tarmac, until the last 500 meters of track.