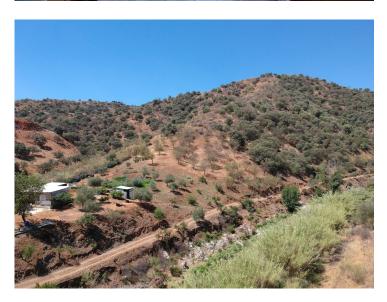

## **Property Description**

Large plot of land situated in the area of Cortijo Benitez in Coin.

The land which is bordering the river, consists of 34724m2 in which we find olive trees, oaks and some fruit trees.

It has a small unregistered country house in need of renovation. The property has its own well, electric connection nearby & magnificent views towards nature and the mountains.

A secluded location but the center of Coin is only a 15 min drive away. The access is by tarmac, until the last 500 meters of track.