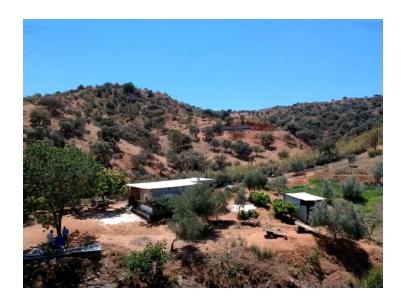

## **Property Description**

Large plot of land situated in the area of Cortijo Benitez in Coin.

The land which is bordering the river, consists of 34724m2 in which we find olive trees, oaks and some fruit trees.

It has a small unregistered country house in need of renovation. The property has its own well, electric connection nearby & magnificent views towards nature and the mountains.

A secluded location but the center of Coin is only a 15 min drive away. The access is by tarmac, until the last 500 meters of track.