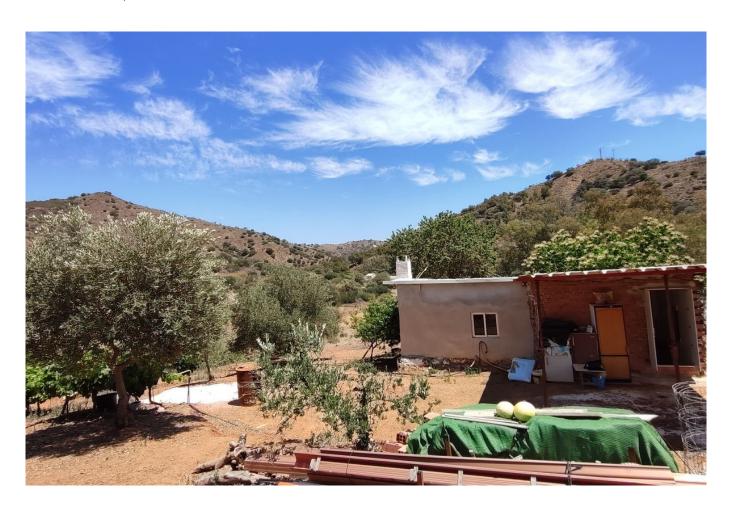

## **Property Description**

Large plot of land situated in the area of Cortijo Benitez in Coin.

The land which is bordering the river, consists of 34724m2 in which we find olive trees, oaks and some fruit trees.

It has a small unregistered country house in need of renovation. The property has its own well, electric connection nearby & magnificent views towards nature and the mountains.

A secluded location but the center of Coin is only a 15 min drive away. The access is by tarmac, until the last 500 meters of track.