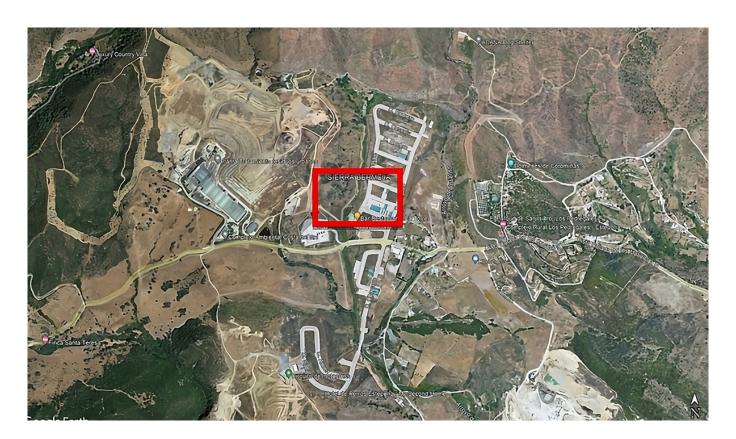

## **Property Description**

The unbuilt plot, located on Taraje Street, in the Los Pedregales Poligono Industrial, within the Municipal District of Casares, in the Province of Málaga.

It is located on Land Suitable for Industrial Buildings (Rest), according to the General Urban Planning Plan of the Casares City Council in its Partial Adaptation to the LOUA of the NN.SS. of the year 1986, with final approval in March 2010. Likewise, the UR-IND Sector has been developed through the Partial Plan of the "Los Pedregales" Industrial Estate, with approval in April 2005.