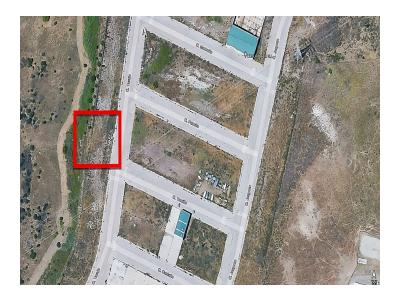

## Commercial Plot for sale in Casares, Costa del Sol

358 m<sup>2</sup> Plot |

## **Property Description**

The unbuilt plot, located on Taraje Street, in the Los Pedregales Poligono Industrial, within the Municipal District of Casares, in the Province of Málaga.

It is located on Land Suitable for Industrial Buildings (Rest), according to the General Urban Planning Plan of the Casares City Council in its Partial Adaptation to the LOUA of the NN.SS. of the year 1986, with final approval in March 2010. Likewise, the UR-IND Sector has been developed through the Partial Plan of the "Los Pedregales" Industrial Estate, with approval in April 2005.