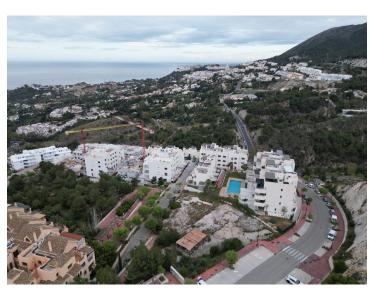

## **Property Description**

Presenting a rare opportunity to invest in a prime piece of land in the heart of Benalmádena, offering 1,997m<sup>2</sup> of southeast-facing terrain with uninterrupted views of the Mediterranean Sea.

Enjoy unparalleled connectivity, with easy access to the motorway and just minutes from an array of local amenities including shops, restaurants, golf courses, and top-rated schools. Its elevated position not only delivers sweeping sea vistas but also ensures excellent visibility and accessibility—key for any successful commercial venture.

This is more than just a land purchase—it's a strategic investment in one of the Costa del Sol's most sought-after locations.