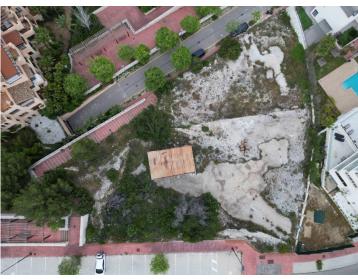

## Commercial Plot for sale in Benalmadena, Costa del Sol

1,997 m<sup>2</sup> Plot |

## **Property Description**

Presenting a rare opportunity to invest in a prime piece of land in the heart of Benalmádena, offering 1,997m<sup>2</sup> of southeast-facing terrain with uninterrupted views of the Mediterranean Sea.

Perfectly positioned for commercial development, this plot is ideal for a range of business ventures, with permissions allowing for up to two levels of construction. Whether you're envisioning a boutique complex, office space, or an upscale commercial center, this site offers the ideal canvas.