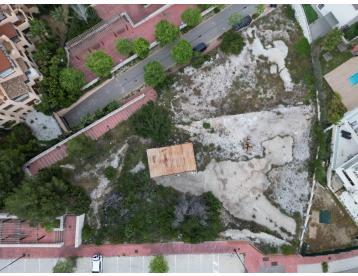

## Commercial Plot for sale in Benalmadena, Costa del Sol

1,997 m<sup>2</sup> Plot |

## **Property Description**

Presenting a rare opportunity to invest in a prime piece of land in the heart of Benalmádena, offering 1,997m<sup>2</sup> of southeast-facing terrain with uninterrupted views of the Mediterranean Sea.

Perfectly positioned for commercial development, this plot is ideal for a range of business ventures, with permissions allowing for up to two levels of construction. Whether you're envisioning a boutique complex, office space, or an upscale commercial center, this site offers the ideal canvas.

Enjoy unparalleled connectivity, with easy access to the motorway and just minutes from an array of local amenities including shops, restaurants, golf courses, and top-rated schools. Its elevated position not only delivers sweeping sea vistas but also ensures excellent visibility and accessibility—key for any successful commercial venture.