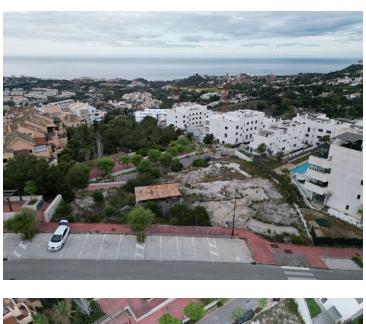

## Commercial Plot for sale in Benalmadena, Costa del Sol

1,997 m<sup>2</sup> Plot |

## **Property Description**

Presenting a rare opportunity to invest in a prime piece of land in the heart of Benalmádena, offering 1,997m<sup>2</sup> of southeast-facing terrain with uninterrupted views of the Mediterranean Sea.

Perfectly positioned for commercial development, this plot is ideal for a range of business ventures, with permissions allowing for up to two levels of construction. Whether you're envisioning a boutique complex, office space, or an upscale commercial center, this site offers the ideal canvas.

Enjoy unparalleled connectivity, with easy access to the motorway and just minutes from an array of local amenities including shops, restaurants, golf courses, and top-rated schools. Its elevated position not only delivers sweeping sea vistas but also ensures excellent visibility and accessibility—key for any successful commercial venture.