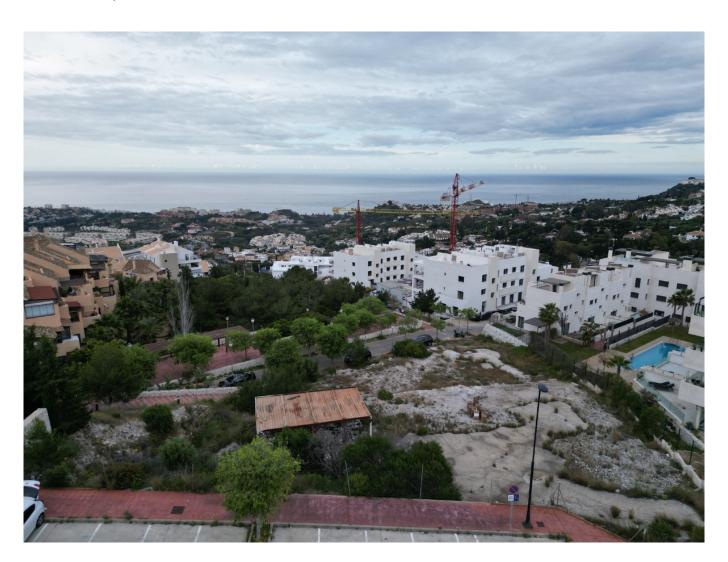

## Commercial Plot for sale in Benalmadena, Costa del Sol

1,997 m<sup>2</sup> Plot |

## **Property Description**

Presenting a rare opportunity to invest in a prime piece of land in the heart of Benalmádena, offering 1,997m<sup>2</sup> of southeast-facing terrain with uninterrupted views of the Mediterranean Sea.

Perfectly positioned for commercial development, this plot is ideal for a range of business ventures, with permissions allowing for up to two levels of construction. Whether you're envisioning a boutique complex, office space, or an upscale commercial center, this site offers the ideal canvas.

Enjoy unparalleled connectivity, with easy access to the motorway and just minutes from an array of local amenities including shops, restaurants, golf courses, and top-rated schools. Its elevated position not only delivers sweeping sea vistas but also ensures excellent visibility and accessibility—key for any successful commercial venture.