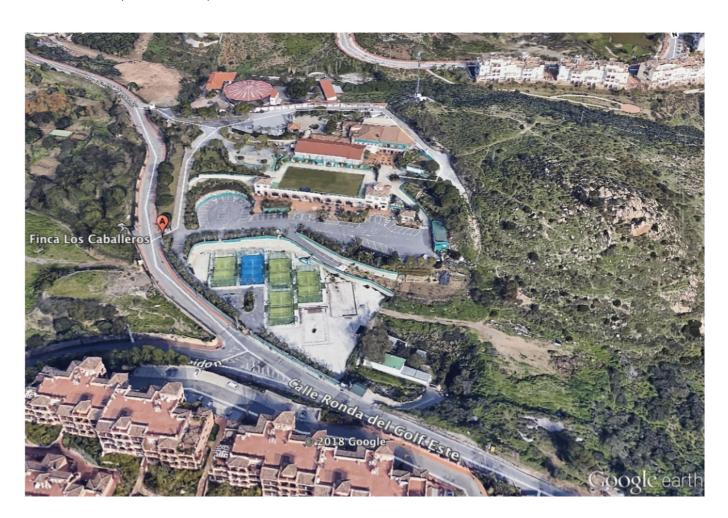

## **Property Description**

Incredible land to build a hotel complex, aparthotel, also ideal as a sports hotel on an existing luxury base. This  $16513\text{m}^2$  plot has a total buildable area of more than  $11500\text{m}^2$ . Of wich 65% is for the hotel rooms., allowing for about 250 rooms to be built. With an elegant restaurant and cafe, a paddle tennis club with 5 courts, a children's playground and an indoor playground and several rooms to host different events, it has successfully catered for multiple weddings in a single day. The total amount built at this current time is  $4000\text{m}^2$ 

It is a privileged location, a stone's throw from the famous Torrequebrada golf course, designed by the renowned José Gancedo, and just a few minutes from the beautiful sandy beaches of the Costa del Sol (1,2km to be exact) From the prestigious Torrequebrada area you can find in the center of Benalmádena Costa, 8 minutes by car, 20 minutes from Malaga airport and 25 minutes from the center of Marbella.