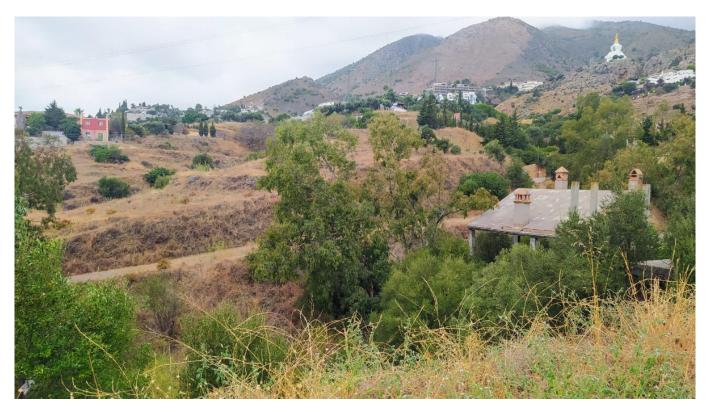

## **Property Description**

Land, Benalmadena Pueblo, Costa del Sol. Garden/Plot 5000 m<sup>2</sup>.

5,000m2 plot with entrance from the Olmedo de Benalmádena urbanization. It is located just 500m from the well-known Buddhist Stupa and 1000m from the sea. The plot has unobstructed views of the sea.

Setting : Village, Close To Sea, Urbanisation. Orientation : South East, South. Condition : Good. Views : Sea, Mountain, Panoramic. Utilities : Electricity, Drinkable Water.