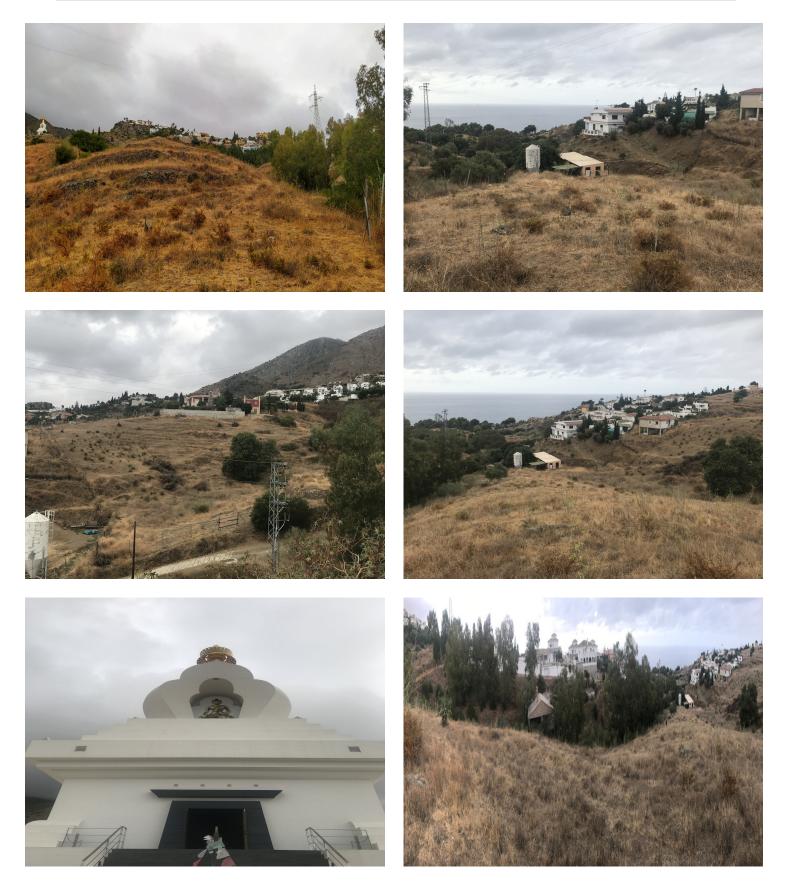

## **Property Description**

Land, Benalmadena Pueblo, Costa del Sol. Garden/Plot 5000 m<sup>2</sup>.

5,000m2 plot with entrance from the Olmedo de Benalmádena urbanization. It is located just 500m from the well-known Buddhist Stupa and 1000m from the sea. The plot has unobstructed views of the sea.

Setting : Village, Close To Sea, Urbanisation. Orientation : South East, South. Condition : Good. Views : Sea, Mountain, Panoramic. Utilities : Electricity, Drinkable Water.