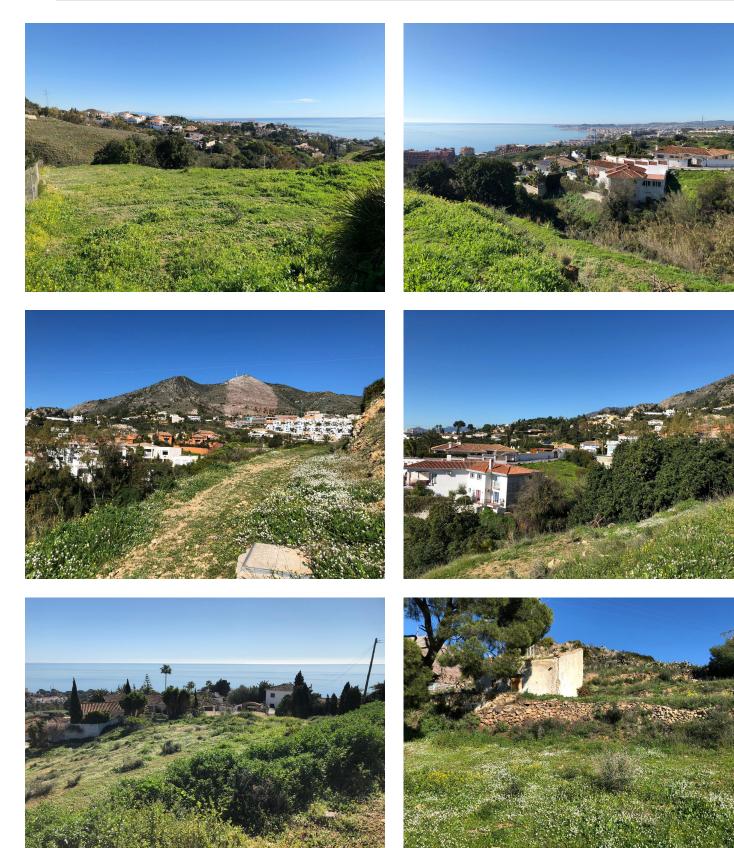

## **Property Description**

Huge plot of 31.290m2 close to the budist temple of benalmadena pueblo. With possibility to buy in three parts of 10.000m2, 10.000m2 and 11.290m2
Rustic plot, Benalmadena Pueblo, Costa del Sol.
Garden/Plot 32500 m2;.
Setting : Village, Close To Shops, Close To Sea, Close To Town, Close To Schools.
Orientation : North, East, South, West.
Views : Sea, Mountain, Beach, Country, Panoramic.
Features : Fiber Optic.
Category : Investment, Resale.