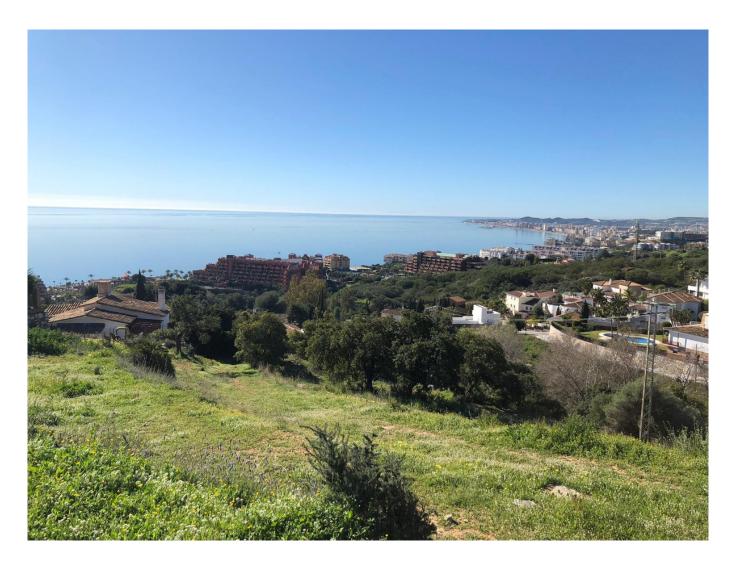

## **Property Description**

Huge plot of 31.290m2 close to the budist temple of benalmadena pueblo. With possibility to buy in three parts of 10.000m2, 10.000m2 and 11.290m2
Rustic plot, Benalmadena Pueblo, Costa del Sol.
Garden/Plot 32500 m2;.
Setting : Village, Close To Shops, Close To Sea, Close To Town, Close To Schools.
Orientation : North, East, South, West.
Views : Sea, Mountain, Beach, Country, Panoramic.
Features : Fiber Optic.
Category : Investment, Resale.