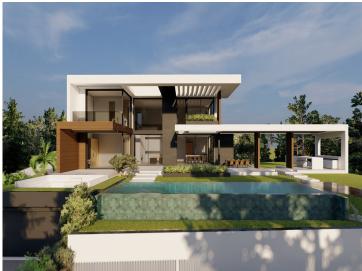

## Property Description

iDiscover the land of your dreams in Paradise, Benahavis! This impressive plot of 1,146 m2 offers you the opportunity to build the villa you have always wanted, with a buildable surface of 654 m2 distributed over up to three floors. Located in a privileged environment, just 10 minutes from the golden beaches and 15 minutes from the exclusive Puerto Banus, this location is ideal for enjoying the Mediterranean life. You will also be just 20 minutes from the vibrant centre of Marbella.

The land has urban access road and is located in an urban core, which guarantees comfort and easy access to all services, restaurants and sports clubs nearby. If you prefer a faster option, you also have the possibility to purchase with an Architect project already done by the current owner or work with an architect to design your perfect home. Don't miss this unique opportunity to invest in one of the most sought after areas on the Costa del Sol. i Contact us for more details and start making your dream come true!