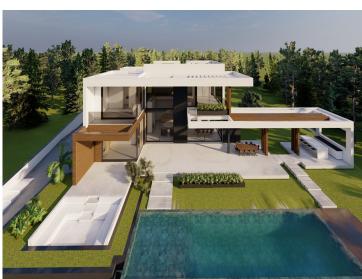

## Property Description

iDiscover the land of your dreams in Paradise, Benahavis! This impressive plot of 1,146 m2 offers you the opportunity to build the villa you have always wanted, with a buildable surface of 654 m2 distributed over up to three floors. Located in a privileged environment, just 10 minutes from the golden beaches and 15 minutes from the exclusive Puerto Banus, this location is ideal for enjoying the Mediterranean life. You will also be just 20 minutes from the vibrant centre of Marbella.

The land has urban access road and is located in an urban core, which guarantees comfort and easy access to all services, restaurants and sports clubs nearby. If you prefer a faster option, you also have the possibility to purchase with an Architect project already done by the current owner or work with an architect to design your perfect home. Don't miss this unique opportunity to invest in one of the most sought after areas on the Costa del Sol. i Contact us for more details and start making your dream come true!