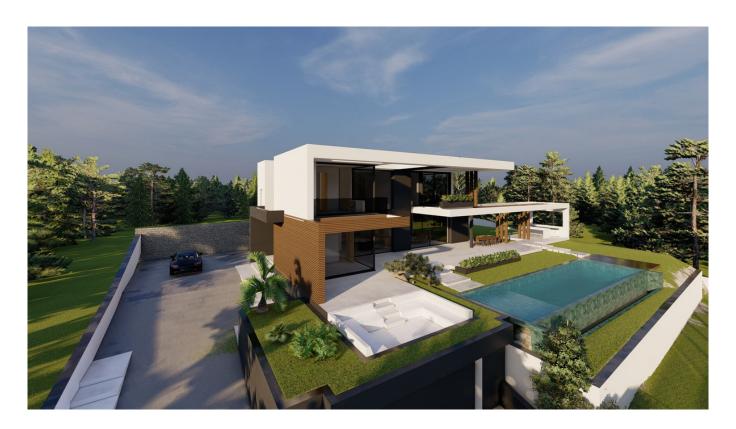

## Property Description

iDiscover the land of your dreams in Paradise, Benahavis! This impressive plot of 1,146 m2 offers you the opportunity to build the villa you have always wanted, with a buildable surface of 654 m2 distributed over up to three floors. Located in a privileged environment, just 10 minutes from the golden beaches and 15 minutes from the exclusive Puerto Banus, this location is ideal for enjoying the Mediterranean life. You will also be just 20 minutes from the vibrant centre of Marbella.

The land has urban access road and is located in an urban core, which guarantees comfort and easy access to all services, restaurants and sports clubs nearby. If you prefer a faster option, you also have the possibility to purchase with an Architect project already done by the current owner or work with an architect to design your perfect home. Don't miss this unique opportunity to invest in one of the most sought after areas on the Costa del Sol. i Contact us for more details and start making your dream come true!