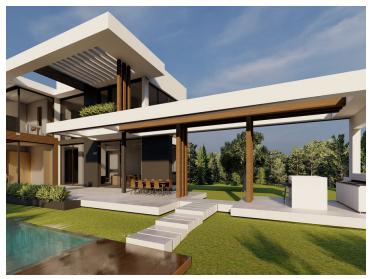

## Property Description

iDiscover the land of your dreams in Paradise, Benahavis! This impressive plot of 1,146 m2 offers you the opportunity to build the villa you have always wanted, with a buildable surface of 654 m2 distributed over up to three floors. Located in a privileged environment, just 10 minutes from the golden beaches and 15 minutes from the exclusive Puerto Banus, this location is ideal for enjoying the Mediterranean life. You will also be just 20 minutes from the vibrant centre of Marbella.

The land has urban access road and is located in an urban core, which guarantees comfort and easy access to all services, restaurants and sports clubs nearby. If you prefer a faster option, you also have the possibility to purchase with an Architect project already done by the current owner or work with an architect to design your perfect home. Don't miss this unique opportunity to invest in one of the most sought after areas on the Costa del Sol. i Contact us for more details and start making your dream come true!