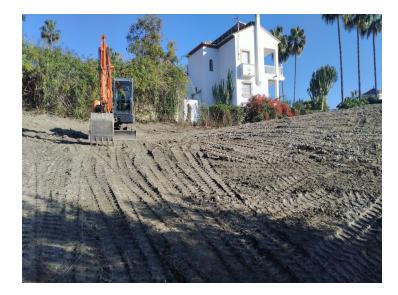

## Property Description

iDiscover the land of your dreams in Paradise, Benahavis! This impressive plot of 1,146 m2 offers you the opportunity to build the villa you have always wanted, with a buildable surface of 654 m2 distributed over up to three floors. Located in a privileged environment, just 10 minutes from the golden beaches and 15 minutes from the exclusive Puerto Banus, this location is ideal for enjoying the Mediterranean life. You will also be just 20 minutes from the vibrant centre of Marbella.

The land has urban access road and is located in an urban core, which guarantees comfort and easy access to all services, restaurants and sports clubs nearby. If you prefer a faster option, you also have the possibility to purchase with an Architect project already done by the current owner or work with an architect to design your perfect home. Don't miss this unique opportunity to invest in one of the most sought after areas on the Costa del Sol. i Contact us for more details and start making your dream come true!