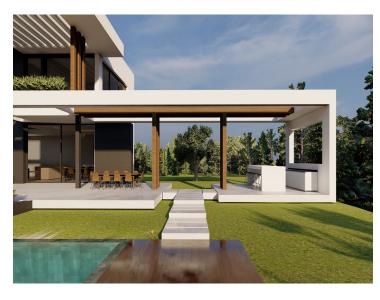

## Property Description

iDiscover the land of your dreams in Paradise, Benahavis! This impressive plot of 1,146 m2 offers you the opportunity to build the villa you have always wanted, with a buildable surface of 654 m2 distributed over up to three floors. Located in a privileged environment, just 10 minutes from the golden beaches and 15 minutes from the exclusive Puerto Banus, this location is ideal for enjoying the Mediterranean life. You will also be just 20 minutes from the vibrant centre of Marbella.

The land has urban access road and is located in an urban core, which guarantees comfort and easy access to all services, restaurants and sports clubs nearby. If you prefer a faster option, you also have the possibility to purchase with an Architect project already done by the current owner or work with an architect to design your perfect home. Don't miss this unique opportunity to invest in one of the most sought after areas on the Costa del Sol. i Contact us for more details and start making your dream come true!