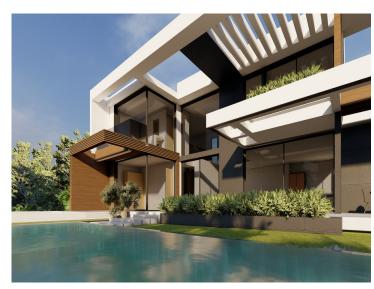

## Property Description

iDiscover the land of your dreams in Paradise, Benahavis! This impressive plot of 1,146 m2 offers you the opportunity to build the villa you have always wanted, with a buildable surface of 654 m2 distributed over up to three floors. Located in a privileged environment, just 10 minutes from the golden beaches and 15 minutes from the exclusive Puerto Banus, this location is ideal for enjoying the Mediterranean life. You will also be just 20 minutes from the vibrant centre of Marbella.

The land has urban access road and is located in an urban core, which guarantees comfort and easy access to all services, restaurants and sports clubs nearby. If you prefer a faster option, you also have the possibility to purchase with an Architect project already done by the current owner or work with an architect to design your perfect home. Don't miss this unique opportunity to invest in one of the most sought after areas on the Costa del Sol. i Contact us for more details and start making your dream come true!