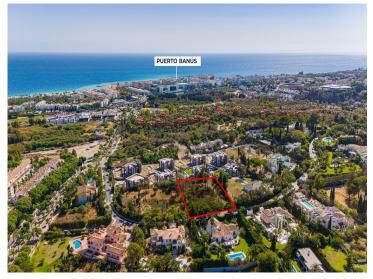

## Property Description

Last Largest Plot Available in the prestigious community of Atalaya de Rio Verde!!!

Within walking distance to Puerto Banus, this substantial 3,607m<sup>2</sup> plot offers an extraordinary opportunity. With a total buildable area of 1,878m<sup>2</sup>. (Not including Terraces, Porches, ect) The plot comes with an Approved License and Project from the city hall, included in the asking price, by one of Marbella's renowned architect.

Can start Construction Tomorrow!

Enjoy breathtaking Sea views from ground level all the way up, making this an ideal location for a luxurious residence. The package includes architectural designs ensuring a sophisticated and stylish development.

This is a unique chance to Build a Dream home on a Large Plot in one of Marbella's Most soughtafter Locations, Combining Convenience, Prestige, Luxury, and Stunning Sea Views.