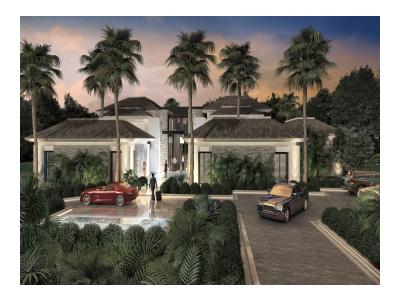

## Property Description

Last Largest Plot Available in the prestigious community of Atalaya de Rio Verde!!!

Within walking distance to Puerto Banus, this substantial 3,607m<sup>2</sup> plot offers an extraordinary opportunity. With a total buildable area of 1,878m<sup>2</sup>. (Not including Terraces, Porches, ect) The plot comes with an Approved License and Project from the city hall, included in the asking price, by one of Marbella's renowned architect.

Can start Construction Tomorrow!

Enjoy breathtaking Sea views from ground level all the way up, making this an ideal location for a luxurious residence. The package includes architectural designs ensuring a sophisticated and stylish development.

This is a unique chance to Build a Dream home on a Large Plot in one of Marbella's Most soughtafter Locations, Combining Convenience, Prestige, Luxury, and Stunning Sea Views.