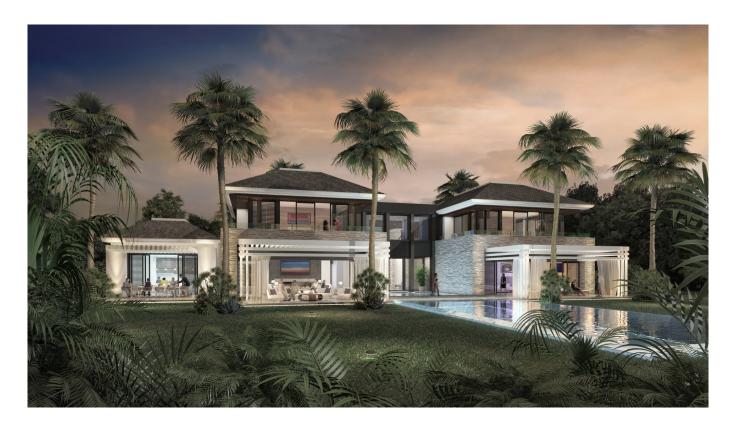

## Property Description

Last Largest Plot Available in the prestigious community of Atalaya de Rio Verde!!!

Within walking distance to Puerto Banus, this substantial 3,607m<sup>2</sup> plot offers an extraordinary opportunity. With a total buildable area of 1,878m<sup>2</sup>. (Not including Terraces, Porches, ect) The plot comes with an Approved License and Project from the city hall, included in the asking price, by one of Marbella's renowned architect.

Can start Construction Tomorrow!

Enjoy breathtaking Sea views from ground level all the way up, making this an ideal location for a luxurious residence. The package includes architectural designs ensuring a sophisticated and stylish development.

This is a unique chance to Build a Dream home on a Large Plot in one of Marbella's Most soughtafter Locations, Combining Convenience, Prestige, Luxury, and Stunning Sea Views.