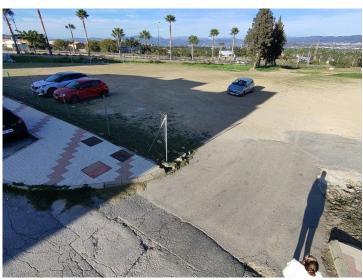

## **Property Description**

Imagine a highly profitable residential project in an unbeatable location. This 3,210 m² plot, located in the N4-3 subzone of Alhaurín de la Torre, Málaga, offers all the potential you need: a maximum buildable area of 8,667 m², ideal for creating 96 modern homes, each with its own individual parking space, meeting all current regulations.

Located in Alhaurín de la Torre, one of the most sought-after areas in Málaga, this plot represents a

strategic opportunity in a high-demand market. A functional and attractive design that maximizes investment, complies with regulations, and enhances the aesthetic standard of the development.