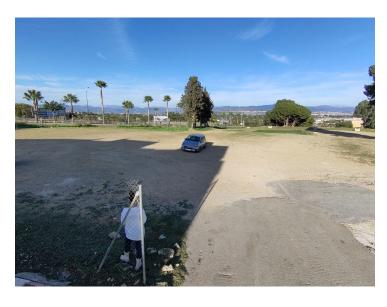

## **Property Description**

Imagine a highly profitable residential project in an unbeatable location. This 3,210 m² plot, located in the N4-3 subzone of Alhaurín de la Torre, Málaga, offers all the potential you need: a maximum buildable area of 8,667 m², ideal for creating 96 modern homes, each with its own individual parking space, meeting all current regulations.

Located in Alhaurín de la Torre, one of the most sought-after areas in Málaga, this plot represents a

strategic opportunity in a high-demand market. A functional and attractive design that maximizes investment, complies with regulations, and enhances the aesthetic standard of the development.