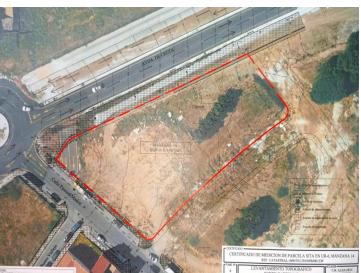

## **Property Description**

Imagine a highly profitable residential project in an unbeatable location. This 3,210 m² plot, located in the N4-3 subzone of Alhaurín de la Torre, Málaga, offers all the potential you need: a maximum buildable area of 8,667 m², ideal for creating 96 modern homes, each with its own individual parking space, meeting all current regulations.

To determine the specific cost, you should consult directly with the City Council or review the referenced regulations.

The land allows for 100% occupancy on the ground floor and 85% on upper floors, with a maximum height of 10 meters (ground floor plus two additional levels), including the option to incorporate attics. This focuses on efficiency, with average home sizes of  $90 \text{ m}^2$ , perfectly aligned with current market demands. Additionally, space for 96 parking spots is guaranteed, a key feature that adds value to the project.