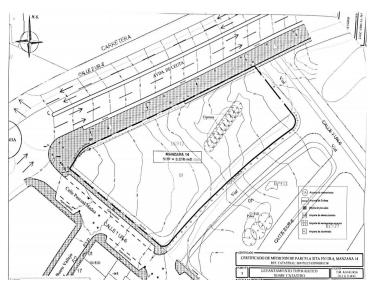

## **Property Description**

Imagine a highly profitable residential project in an unbeatable location. This 3,210 m² plot, located in the N4-3 subzone of Alhaurín de la Torre, Málaga, offers all the potential you need: a maximum buildable area of 8,667 m², ideal for creating 96 modern homes, each with its own individual parking space, meeting all current regulations.

According to the applicable regulations in Alhaurín de la Torre and Article 94 of the adapted PGOU, compensation must be paid for the additional 41 dwellings 55 permitted. This payment is intended to cover the increase in public spaces or necessary services. The exact amount depends on the rates established in the Municipal Plenary Agreement of February 15, 2019.

To determine the specific cost, you should consult directly with the City Council or review the referenced regulations.

The land allows for 100% occupancy on the ground floor and 85% on upper floors, with a maximum height of 10 meters (ground floor plus two additional levels), including the option to incorporate attics. This focuses on efficiency, with average home sizes of  $90 \text{ m}^2$ , perfectly aligned with current market demands. Additionally, space for 96 parking spots is guaranteed, a key feature that adds value to the project.