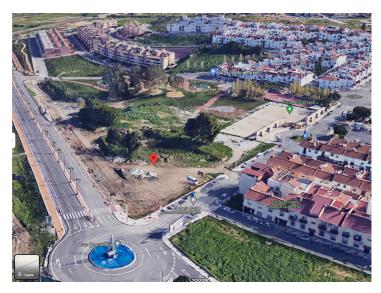

## **Property Description**

Imagine a highly profitable residential project in an unbeatable location. This 3,210 m² plot, located in the N4-3 subzone of Alhaurín de la Torre, Málaga, offers all the potential you need: a maximum buildable area of 8,667 m², ideal for creating 96 modern homes, each with its own individual parking space, meeting all current regulations.

Located in Alhaurín de la Torre, one of the most sought-after areas in Málaga, this plot represents a

strategic opportunity in a high-demand market. A functional and attractive design that maximizes investment, complies with regulations, and enhances the aesthetic standard of the development.