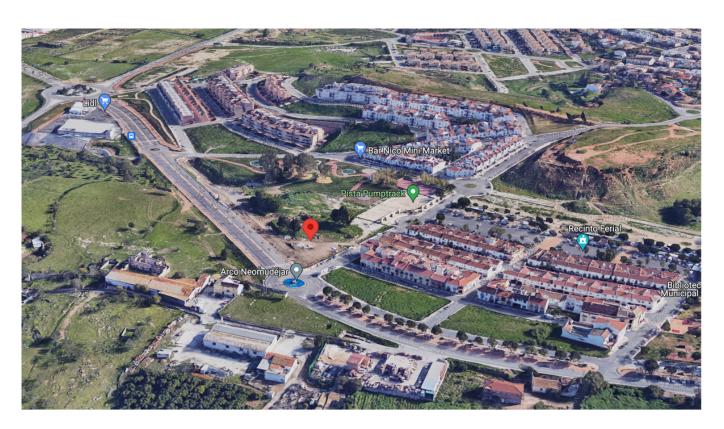

## **Property Description**

Imagine a highly profitable residential project in an unbeatable location. This 3,210 m² plot, located in the N4-3 subzone of Alhaurín de la Torre, Málaga, offers all the potential you need: a maximum buildable area of 8,667 m², ideal for creating 96 modern homes, each with its own individual parking space, meeting all current regulations.

Located in Alhaurín de la Torre, one of the most sought-after areas in Málaga, this plot represents a

strategic opportunity in a high-demand market. A functional and attractive design that maximizes investment, complies with regulations, and enhances the aesthetic standard of the development.