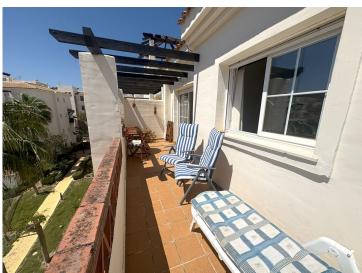

The apartment is served by a lift and located on the corner of the building, giving additional privacy. The property is well presented and offered fully furnished and has a/c throughout.

There is an entrance lobby that leads to a large, bright living room. This leads to a good sized, south facing terrace making it a lovely spot in both winter and summer months. There are lovely open views over the swimming pool and gardens below and to the sea. The kitchen is on the opposite side of the entrance lobby. This is fitted and equipped to a high standard and there is also a handy utility room.