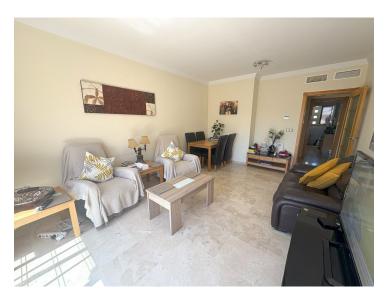

The apartment is served by a lift and located on the corner of the building, giving additional privacy. The property is well presented and offered fully furnished and has a/c throughout.

There is an entrance lobby that leads to a large, bright living room. This leads to a good sized, south facing terrace making it a lovely spot in both winter and summer months. There are lovely open views over the swimming pool and gardens below and to the sea. The kitchen is on the opposite side of the entrance lobby. This is fitted and equipped to a high standard and there is also a handy utility room.