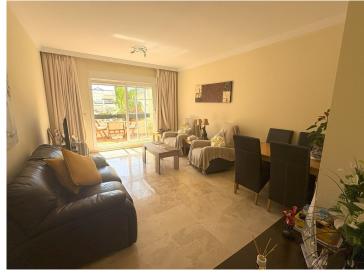

The apartment is served by a lift and located on the corner of the building, giving additional privacy. The property is well presented and offered fully furnished and has a/c throughout.

There is an entrance lobby that leads to a large, bright living room. This leads to a good sized, south facing terrace making it a lovely spot in both winter and summer months. There are lovely open views over the swimming pool and gardens below and to the sea. The kitchen is on the opposite side of the entrance lobby. This is fitted and equipped to a high standard and there is also a handy utility room.