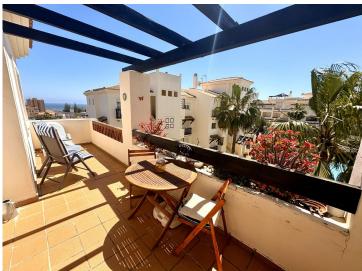

The apartment is served by a lift and located on the corner of the building, giving additional privacy. The property is well presented and offered fully furnished and has a/c throughout.

There is an entrance lobby that leads to a large, bright living room. This leads to a good sized, south facing terrace making it a lovely spot in both winter and summer months. There are lovely open views over the swimming pool and gardens below and to the sea. The kitchen is on the opposite side of the entrance lobby. This is fitted and equipped to a high standard and there is also a handy utility room.