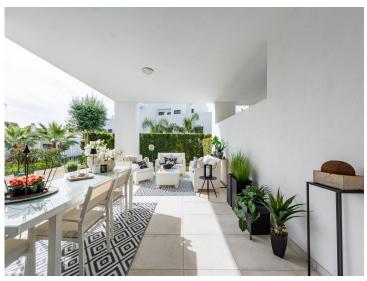

## Property Description

This exceptional ground-floor apartment boasts the largest private garden in the entire Cortijo del Golf complex, offering an unparalleled sense of space, privacy, and outdoor living. As a rare corner unit, it benefits from a prime southeast-facing position with all-day sun, while its unique location ensures it remains completely private and not overlooked.

The apartment is in immaculate condition, presenting a modern and stylish living space ready to move into. Large sliding doors connect the open-plan interior to the expansive garden, creating a seamless indoor-outdoor flow perfect for relaxing or entertaining.