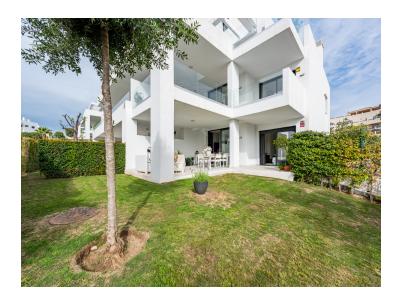

## Property Description

This exceptional ground-floor apartment boasts the largest private garden in the entire Cortijo del Golf complex, offering an unparalleled sense of space, privacy, and outdoor living. As a rare corner unit, it benefits from a prime southeast-facing position with all-day sun, while its unique location ensures it remains completely private and not overlooked.

The apartment is in immaculate condition, presenting a modern and stylish living space ready to move into. Large sliding doors connect the open-plan interior to the expansive garden, creating a seamless indoor-outdoor flow perfect for relaxing or entertaining.