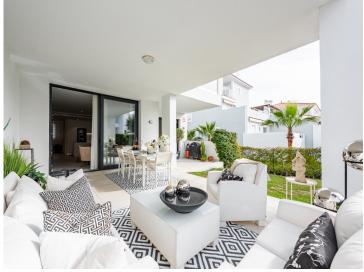

The apartment is in immaculate condition, presenting a modern and stylish living space ready to move into. Large sliding doors connect the open-plan interior to the expansive garden, creating a seamless indoor-outdoor flow perfect for relaxing or entertaining.

Designed for comfort and convenience, the apartment features an open-plan kitchen fully equipped with SIEMENS appliances, integrated air conditioning, a pre-installed alarm system, and smoke detectors. A private underground garage space and storage room are included, with direct access to the parking area from each block.