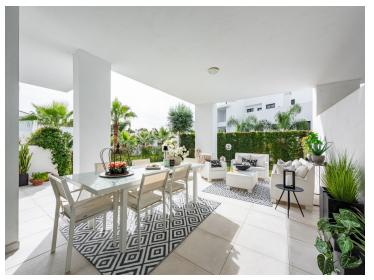

The apartment is in immaculate condition, presenting a modern and stylish living space ready to move into. Large sliding doors connect the open-plan interior to the expansive garden, creating a seamless indoor-outdoor flow perfect for relaxing or entertaining.

Designed for comfort and convenience, the apartment features an open-plan kitchen fully equipped with SIEMENS appliances, integrated air conditioning, a pre-installed alarm system, and smoke detectors. A private underground garage space and storage room are included, with direct access to the parking area from each block.