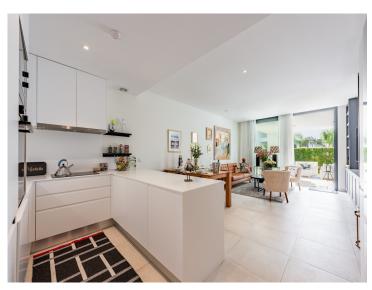

The apartment is in immaculate condition, presenting a modern and stylish living space ready to move into. Large sliding doors connect the open-plan interior to the expansive garden, creating a seamless indoor-outdoor flow perfect for relaxing or entertaining.

Designed for comfort and convenience, the apartment features an open-plan kitchen fully equipped with SIEMENS appliances, integrated air conditioning, a pre-installed alarm system, and smoke detectors. A private underground garage space and storage room are included, with direct access to the parking area from each block.