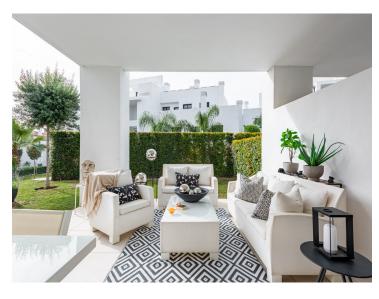

## Property Description

This exceptional ground-floor apartment boasts the largest private garden in the entire Cortijo del Golf complex, offering an unparalleled sense of space, privacy, and outdoor living. As a rare corner unit, it benefits from a prime southeast-facing position with all-day sun, while its unique location ensures it remains completely private and not overlooked.

The apartment is in immaculate condition, presenting a modern and stylish living space ready to move into. Large sliding doors connect the open-plan interior to the expansive garden, creating a seamless indoor-outdoor flow perfect for relaxing or entertaining.